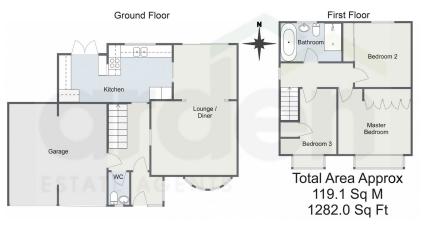

Foredrift Close, Southcrest, Redditch

For illustrative purposes only. Decorative finishes, fixtures & fittings do not represent the current state of the property. Measurements are approximate & not to so Floor Plans made using RoomSketcher.