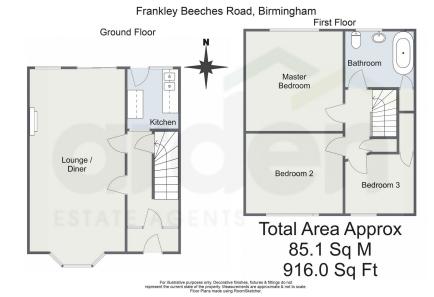

• Three Bedrooms

• Spacious Lounge / Diner

Kitchen

Family Bathroom

• Rear Garden

 Driveway for Off Road Parking

Secured Porch

• Entrance Hall

Introducing this charming three-bedroom terraced property, located in the highly sought-after area of Northfield, Birmingham. This delightful home offers a driveway providing off-road parking, a generously proportioned lounge/diner, a well-appointed kitchen, a family bathroom, and a spacious rear garden, making it an ideal choice for families or first-time buyers.