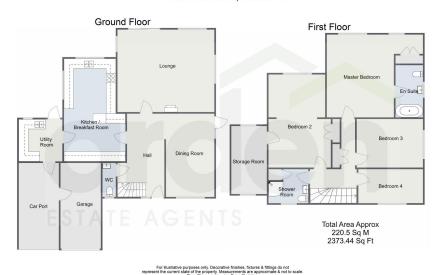

- Four Well-Proportioned **Bedrooms**
- · Contemporary Kitchen and Separate Utility
- · Beautiful Wraparound South-Facing Garden

• EPC Rating - C

A wonderfully appointed four bedroom home, occupying a generous corner position, located in the sought after Inkberrow village. The property boasts a wealth of spacious accommodation, beautiful wrap around south-facing gardens, driveway parking, carport and garage.