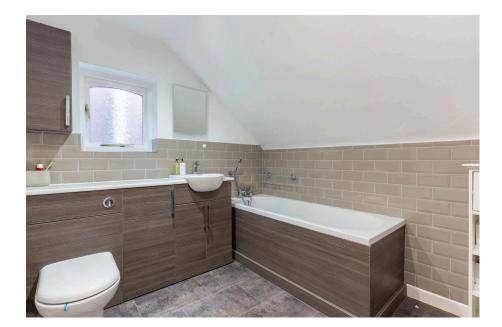

The first floor has been thoughtfully designed, housing a luxurious bedroom suite. This private retreat is spacious and bright, with slanted ceilings and velux windows that add character without compromising on headroom. The highlight is the contemporary refurbished en suite bathroom with a large walk in storage cupboard.

## **Room Dimensions**

Living Room 4.35m x 4.02m (14'3" x 13'2") Kitchen/Dining Room 5.44m x 3.88m (17'10" x 12'8") Utility 1.26m x 2.5m (4'1" x 8'2") Bedroom 2 2.8m x 3.47m (9'2" x 11'4") Bedroom 3 2.92m x 2.5m (9'6" x 8'2") Shower Room 1.84m x 1.82m (6'0" x 5'11") Bedroom 1 4.39m (max) x 5.15m (max) (14'4" x 16'10") En Suite 2.39m x 2.73m (7'10" x 8'11")