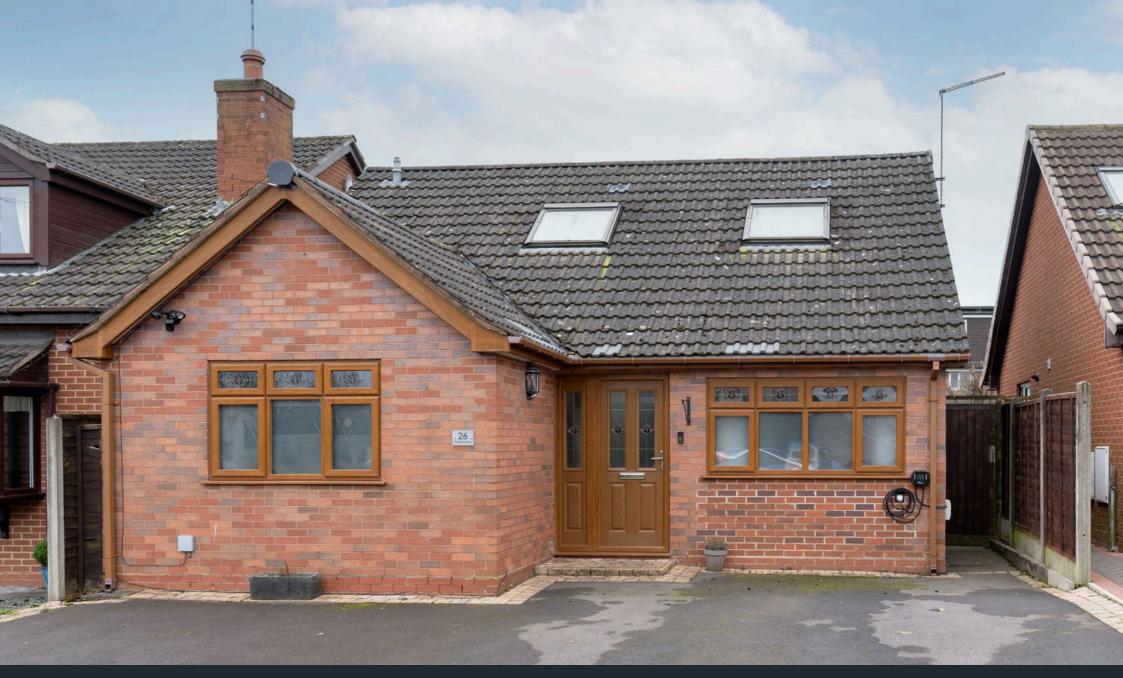

## **26 The Buckleys, Alvechurch, B48 7NF** £420,000

🍋 3 🚰 2 🚍 1

## Outside

The SOUTH WESTERLY rear garden features a patio seating area, a lawn with fenced boundaries and a large shed situated in the far corner. Side access to the front of the property is via a garden gate. The driveway at the front is suitable for two cars and includes an EV charging point.