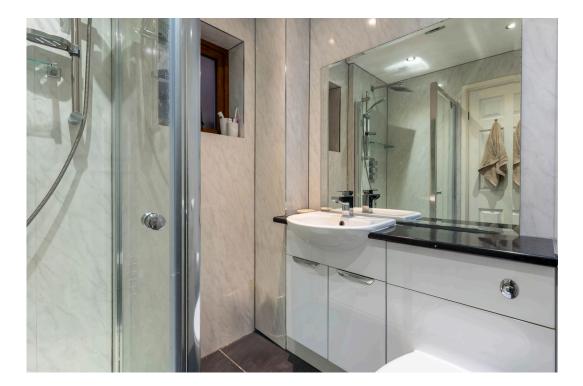

The first floor has been thoughtfully designed, housing a luxurious bedroom suite. This private retreat is spacious and bright, with slanted ceilings and velux windows that add character without compromising on headroom. The highlight is the contemporary refurbished en suite bathroom with a large walk in storage cupboard.