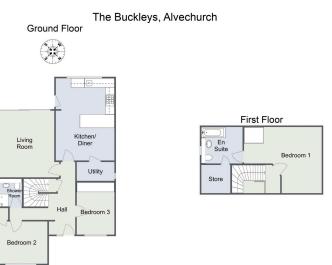

## Description

The accommodation comprises an inviting entrance hall with space for hanging coats as well as featuring a cupboard under the stairs. The heart of the home is the spacious open aspect kitchen/dining room, perfect for hosting guests or family meals, benefitting from an adjoining utility room. A freestanding Indesit gas cooker is included.

Adjacent to the kitchen/diner is the generous lounge with an electric fire and decorative surround as the focal point as well as a sliding glazed door to the garden.

The ground floor also boasts two well-proportioned bedrooms, offering flexibility as guest rooms, home offices, or family living spaces. Completing this level is a modern shower room, designed with contemporary fittings.

The first floor has been thoughtfully designed, housing a luxurious bedroom suite. This private retreat is spacious and bright, with slanted ceilings and velux windows that add character without compromising on headroom. The highlight is the contemporary refurbished en suite bathroom with a large walk in storage cupboard.

## **Room Dimensions**

Living Room 4.35m x 4.02m (14'3" x 13'2") Kitchen/Dining Room 5.44m x 3.88m (17'10" x 12'8") Utility 1.26m x 2.5m (4'1" x 8'2") Bedroom 2 2.8m x 3.47m (9'2" x 11'4") Bedroom 3 2.92m x 2.5m (9'6" x 8'2") Shower Room 1.84m x 1.82m (6'0" x 5'11") Bedroom 1 4.39m (max) x 5.15m (max) (14'4" x 16'10") En Suite 2.39m x 2.73m (7'10" x 8'11")

- - South Westerly Rear Garden
  - · Located Close to Alvechurch Amenities

Total Approximate Area: 115.3 sq. m (1,241.07 sq. ft) es, fotures & fittings do not nts are approximate & not to scale

For more information on this house or to arrange a viewing please call the office on: 0121 447 8300