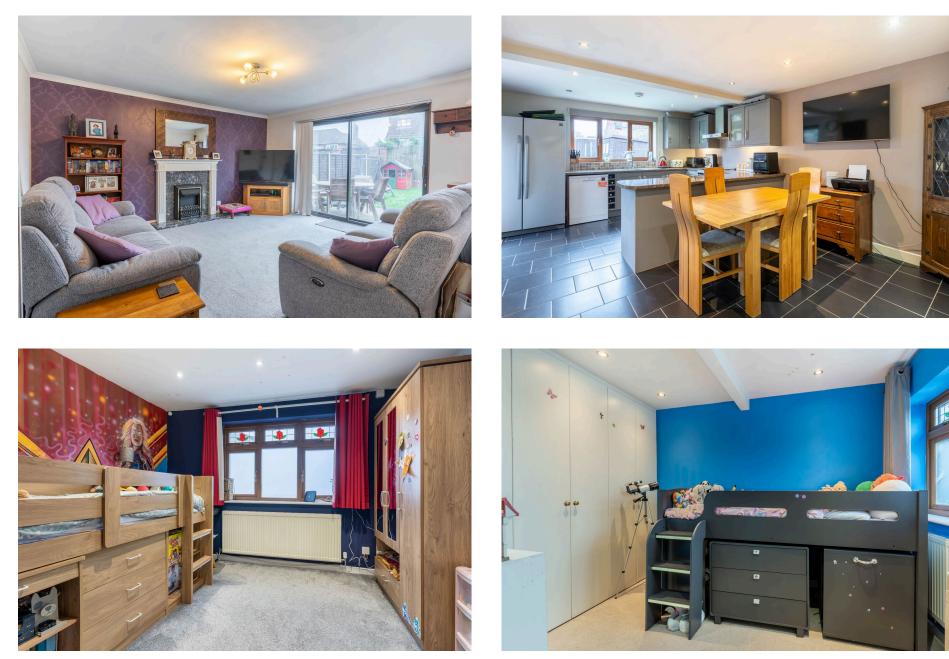

## Description

The accommodation comprises an inviting entrance hall with space for hanging coats as well as featuring a cupboard under the stairs. The heart of the home is the spacious open aspect kitchen/dining room, perfect for hosting guests or family meals, benefitting from an adjoining utility room. A freestanding Indesit gas cooker is included.

Adjacent to the kitchen/diner is the generous lounge with an electric fire and decorative surround as the focal point as well as a sliding glazed door to the garden.

The ground floor also boasts two well-proportioned bedrooms, offering flexibility as guest rooms, home offices, or family living spaces. Completing this level is a modern shower room, designed with contemporary fittings.

The first floor has been thoughtfully designed, housing a luxurious bedroom suite. This private retreat is spacious and bright, with slanted ceilings and velux windows that add character without compromising on headroom. The highlight is the contemporary refurbished en suite bathroom with a large walk in storage cupboard.