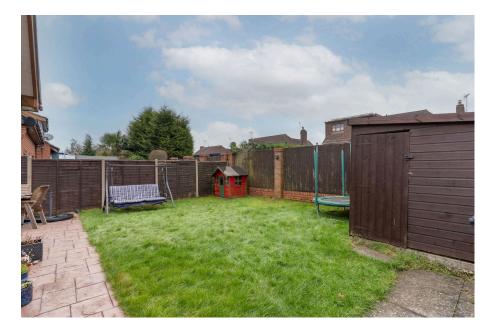

## Outside

The SOUTH WESTERLY rear garden features a patio seating area, a lawn with fenced boundaries and a large shed situated in the far corner. Side access to the front of the property is via a garden gate. The driveway at the front is suitable for two cars and includes an EV charging point.

- - South Westerly Rear Garden
  - · Located Close to Alvechurch Amenities

Total Approximate Area: 115.3 sq. m (1,241.07 sq. ft) es, fotures & fittings do not nts are approximate & not to scale

For more information on this house or to arrange a viewing please call the office on: 0121 447 8300