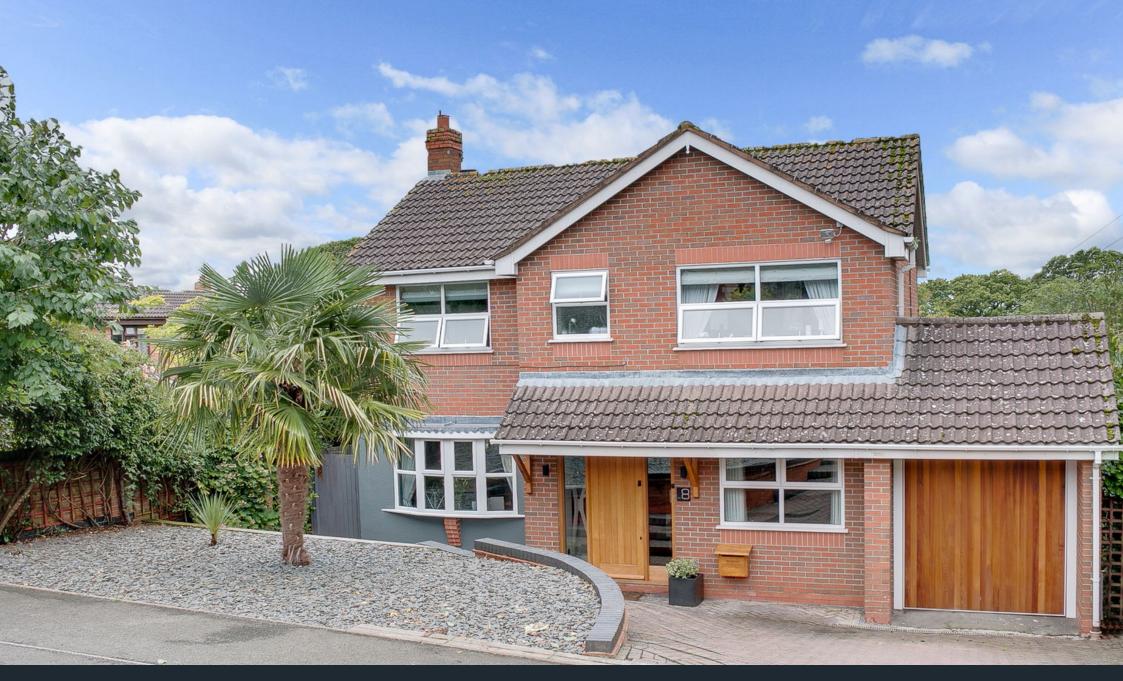

- · Beautifully Presented Detached Home
- Four Well Proportioned Bedrooms
- Dual Aspect Lounge with Log Spacious Study Stove
- Fabulous Open Plan Kitchen, Dining and Family Room
  Contemporary Bathroom, En-Suite to Master and Guest
- Attractive Low Maintenance
  Driveway and Garage Garden

A beautifully presented four-bedroom detached home, with a driveway and garage, offering generously proportioned contemporary interiors and a low-maintenance rear garden, situated in the popular suburb of Headless Cross in Redditch.