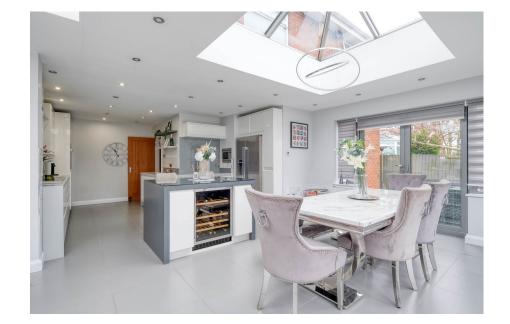

- · Beautifully Presented Detached Home
- Four Well Proportioned Bedrooms
- Dual Aspect Lounge with Log Spacious Study Stove
- Fabulous Open Plan Kitchen, Dining and Family Room
  Contemporary Bathroom, En-Suite to Master and Guest
- Attractive Low Maintenance
  Driveway and Garage Garden

A beautifully presented four-bedroom detached home, with a driveway and garage, offering generously proportioned contemporary interiors and a low-maintenance rear garden, situated in the popular suburb of Headless Cross in Redditch.