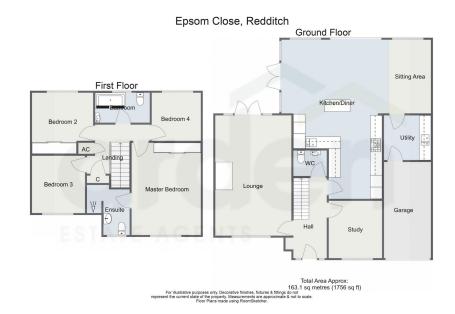

- · Beautifully Presented Detached Home
- Four Well Proportioned Bedrooms
- Dual Aspect Lounge with Log Spacious Study Stove
- Fabulous Open Plan Kitchen, Dining and Family Room
  Contemporary Bathroom, En-Suite to Master and Guest
- Attractive Low Maintenance
  Driveway and Garage Garden

A beautifully presented four-bedroom detached home, with a driveway and garage, offering generously proportioned contemporary interiors and a low-maintenance rear garden, situated in the popular suburb of Headless Cross in Redditch.