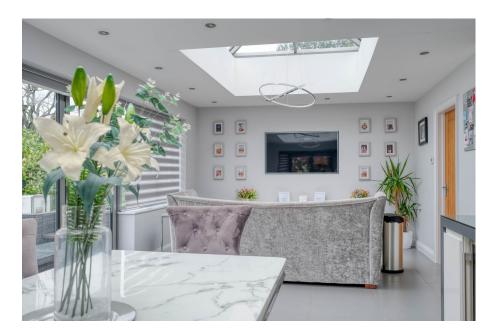

- · Beautifully Presented Detached Home
- Four Well Proportioned Bedrooms
- Dual Aspect Lounge with Log Spacious Study Stove
- Fabulous Open Plan Kitchen, Dining and Family Room
  Contemporary Bathroom, En-Suite to Master and Guest
- Attractive Low Maintenance
  Driveway and Garage Garden

A beautifully presented four-bedroom detached home, with a driveway and garage, offering generously proportioned contemporary interiors and a low-maintenance rear garden, situated in the popular suburb of Headless Cross in Redditch.