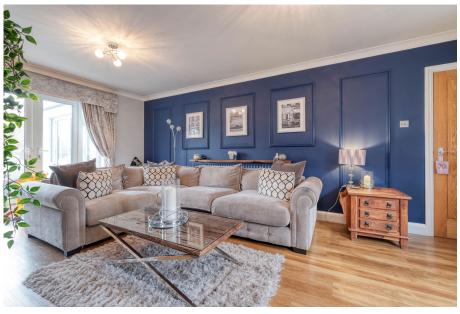

- · Beautifully Presented Detached Home
- Four Well Proportioned Bedrooms
- Dual Aspect Lounge with Log Spacious Study Stove
- Fabulous Open Plan Kitchen, Dining and Family Room
  Contemporary Bathroom, En-Suite to Master and Guest
- Attractive Low Maintenance
  Driveway and Garage Garden

A beautifully presented four-bedroom detached home, with a driveway and garage, offering generously proportioned contemporary interiors and a low-maintenance rear garden, situated in the popular suburb of Headless Cross in Redditch.