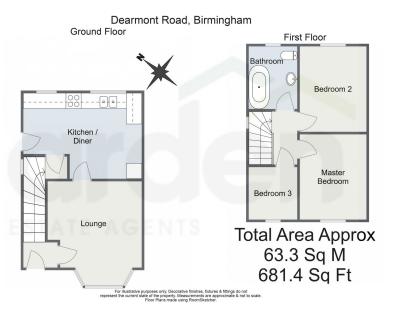

## **Dearmont Road, Longbridge, Birmingham, B31 4LY** Offers Over £240,000

🍋 3 🎦 1 🚍 1

Three Bedrooms

- Lounge
- Open Plan Kitchen / Diner
- Rear Garden
- Entrance Hall

- Contemporary Family Bathroom
- Gravelled Driveway for Off Road Parking
- Close to Amenities and Transport Links

Discover this stunningly designed three-bedroom semidetached home offering a bright and spacious open-plan kitchen and dining area, a lounge, a sleek family bathroom, and a generously sized rear garden. Nestled in the sought-after area of Longbridge, Birmingham, this home offers an ideal setting for comfortable family living.