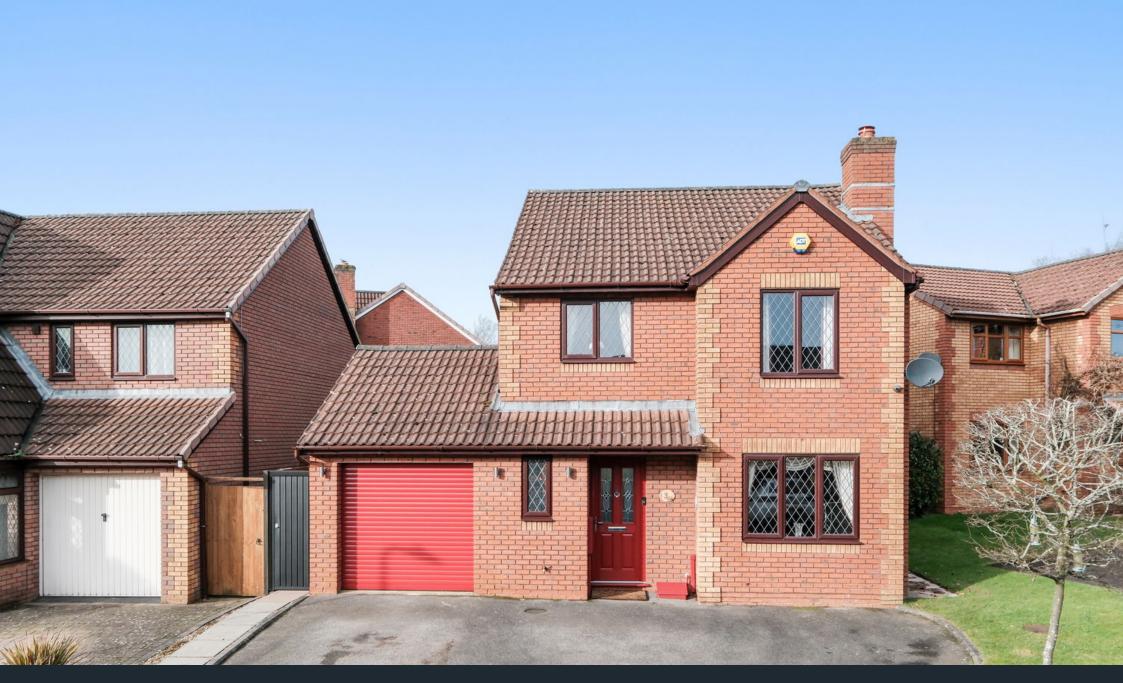

Presenting an exquisitely appointed four-bedroom detached family residence, ideally positioned in the desirable heart of Lickey End, Bromsgrove. This remarkable home boasts a luxurious master suite complete with an en-suite bathroom, alongside a well-appointed family bathroom and a convenient downstairs WC. The expansive ground floor offers a spacious, light-filled kitchen/breakfast room, a separate utility room, two generously proportioned reception rooms, and a charming conservatory that invites an abundance of natural light. The property is further enhanced by a beautifully landscaped rear garden, a private driveway, and an integral garage. Situated within a highly sought-after location, this superb property enjoys close proximity to excellent local schools, a variety of shops, and superb transport links, making it an ideal choice for families seeking both comfort and convenience. The property is approached via a driveway offering off-road parking for several vehicles, with direct access to the garage. Upon entering, the hallway leads to a spacious lounge featuring a bay window with a front-facing view. Double doors open into the formal dining room, which offers sliding doors that lead out to the rear garden. At the back of the home, the openplan kitchen/breakfast room boasts integrated appliances and ample space for a dining table. Adjacent to the kitchen is a convenient utility room, equipped with plumbing for washing facilities, an internal door to the garage, and an external door providing access to the rear garden. From here, there are sliding doors lead into the conservatory, which is complete with French doors opening onto the garden patio.