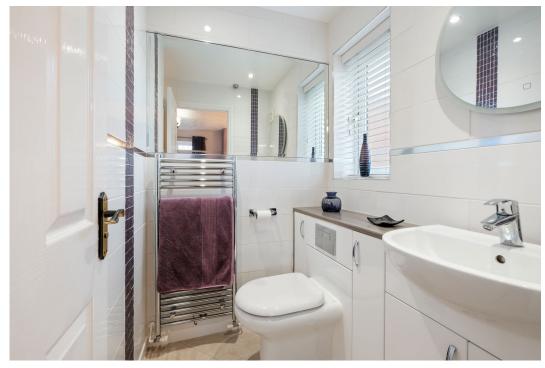

The stairs lead to the first-floor landing, where doors open into the master bedroom featuring fitted wardrobes and an en-suite shower room, boasting under the floor heating. Additional doors lead to double bedroom two, also with fitted wardrobes, double bedroom three with a storage cupboard, and bedroom four, which includes its own storage cupboard. This floor also accommodates the family bathroom, complete with a shower over the bathtub. The property features a charming rear garden, ideal for outdoor living, with a paved patio area perfect for al-fresco dining. Steps lead up to the well maintained lawn, while the garden is further enhanced by a tranquil pond, flower beds, and shrubbery along the fenced boundaries.