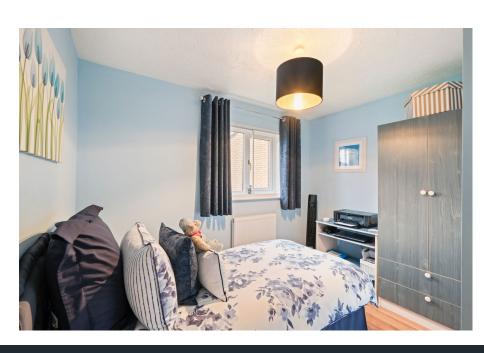

The stairs lead to the first-floor landing, where doors open into the master bedroom featuring fitted wardrobes and an en-suite shower room, boasting under the floor heating. Additional doors lead to double bedroom two, also with fitted wardrobes, double bedroom three with a storage cupboard, and bedroom four, which includes its own storage cupboard. This floor also accommodates the family bathroom, complete with a shower over the bathtub. The property features a charming rear garden, ideal for outdoor living, with a paved patio area perfect for al-fresco dining. Steps lead up to the well maintained lawn, while the garden is further enhanced by a tranquil pond, flower beds, and shrubbery along the fenced boundaries.