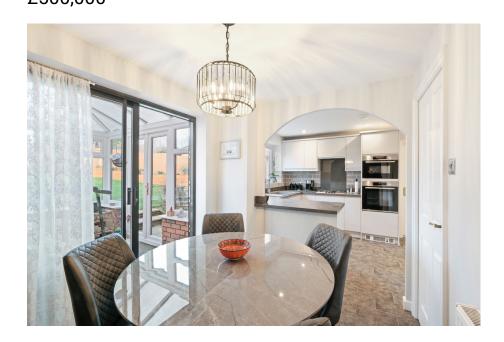

Presenting an exquisitely appointed four-bedroom detached family residence, ideally positioned in the desirable heart of Lickey End, Bromsgrove. This remarkable home boasts a luxurious master suite complete with an en-suite bathroom, alongside a well-appointed family bathroom and a convenient downstairs WC. The expansive ground floor offers a spacious, light-filled kitchen/breakfast room, a separate utility room, two generously proportioned reception rooms, and a charming conservatory that invites an abundance of natural light. The property is further enhanced by a beautifully landscaped rear garden, a private driveway, and an integral garage. Situated within a highly sought-after location, this superb property enjoys close proximity to excellent local schools, a variety of shops, and superb transport links, making it an ideal choice for families seeking both comfort and convenience. The property is approached via a driveway offering off-road parking for several vehicles, with direct access to the garage. Upon entering, the hallway leads to a spacious lounge featuring a bay window with a front-facing view. Double doors open into the formal dining room, which offers sliding doors that lead out to the rear garden. At the back of the home, the openplan kitchen/breakfast room boasts integrated appliances and ample space for a dining table. Adjacent to the kitchen is a convenient utility room, equipped with plumbing for washing facilities, an internal door to the garage, and an external door providing access to the rear garden. From here, there are sliding doors lead into the conservatory, which is complete with French doors opening onto the garden patio.