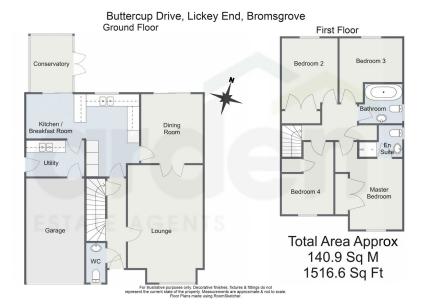

Presenting an exquisitely appointed four-bedroom detached family residence, ideally positioned in the desirable heart of Lickey End, Bromsgrove. This remarkable home boasts a luxurious master suite complete with an en-suite bathroom, alongside a well-appointed family bathroom and a convenient downstairs WC. The expansive ground floor offers a spacious, light-filled kitchen/breakfast room, a separate utility room, two generously proportioned reception rooms, and a charming conservatory that invites an abundance of natural light. The property is further enhanced by a beautifully landscaped rear garden, a private driveway, and an integral garage. Situated within a highly sought-after location, this superb property enjoys close proximity to excellent local schools, a variety of shops, and superb transport links, making it an ideal choice for families seeking both comfort and convenience. The property is approached via a driveway offering off-road parking for several vehicles, with direct access to the garage. Upon entering, the hallway leads to a spacious lounge featuring a bay window with a front-facing view. Double doors open into the formal dining room, which offers sliding doors that lead out to the rear garden. At the back of the home, the openplan kitchen/breakfast room boasts integrated appliances and ample space for a dining table. Adjacent to the kitchen is a convenient utility room, equipped with plumbing for washing facilities, an internal door to the garage, and an external door providing access to the rear garden. From here, there are sliding doors lead into the conservatory, which is complete with French doors opening onto the garden patio.

The stairs lead to the first-floor landing, where doors open into the master bedroom featuring fitted wardrobes and an en-suite shower room, boasting under the floor heating. Additional doors lead to double bedroom two, also with fitted wardrobes, double bedroom three with a storage cupboard, and bedroom four, which includes its own storage cupboard. This floor also accommodates the family bathroom, complete with a shower over the bathtub. The property features a charming rear garden, ideal for outdoor living, with a paved patio area perfect for al-fresco dining. Steps lead up to the well maintained lawn, while the garden is further enhanced by a tranquil pond, flower beds, and shrubbery along the fenced boundaries.

Four Bedrooms

· En-Suite to the Master Bedroom, Family Bathroom, **Downstairs WC** 

Kitchen/Breakfast Room

· Utility Room

Two Reception Rooms

Conservatory

Rear Garden

Driveway and Garage