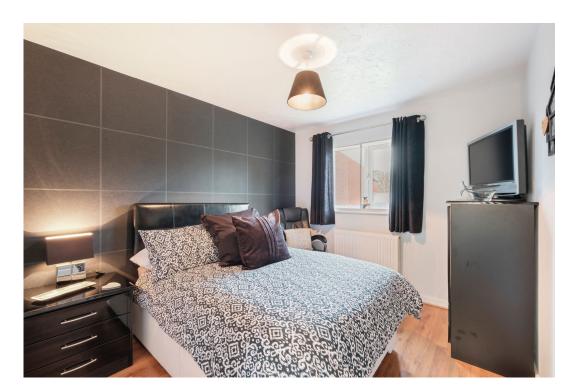

The stairs lead to the first-floor landing, where doors open into the master bedroom featuring fitted wardrobes and an en-suite shower room, boasting under the floor heating. Additional doors lead to double bedroom two, also with fitted wardrobes, double bedroom three with a storage cupboard, and bedroom four, which includes its own storage cupboard. This floor also accommodates the family bathroom, complete with a shower over the bathtub. The property features a charming rear garden, ideal for outdoor living, with a paved patio area perfect for al-fresco dining. Steps lead up to the well maintained lawn, while the garden is further enhanced by a tranquil pond, flower beds, and shrubbery along the fenced boundaries.