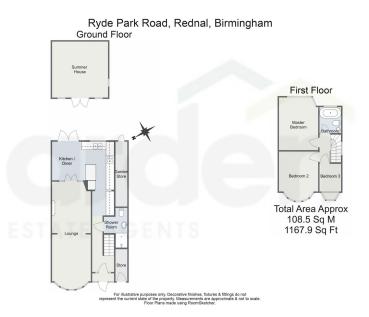

## Ryde Park Road, Rednal, Birmingham, B45 8RE

Offers Over £250,000

• Three Bedrooms • Spacious Lounge

 Open Plan, Modern Kitchen / • Family Bathroom Diner

 Downstairs Shower Room
Rear Garden with Summer House

 Block Paved Driveway for Off • Secured Porch Road Parking

Entrance Hall
Vasts Amount of Storage

Welcoming this beautiful home, showcasing a thoughtfully designed open-plan modern kitchen and dining area, a spacious lounge, and two well-appointed shower rooms. The home also features a driveway offering convenient off-road parking, a generously sized rear garden complete with a charming summer house, and ample storage throughout. Situated in the highly sought-after area of Rednal, Birmingham.