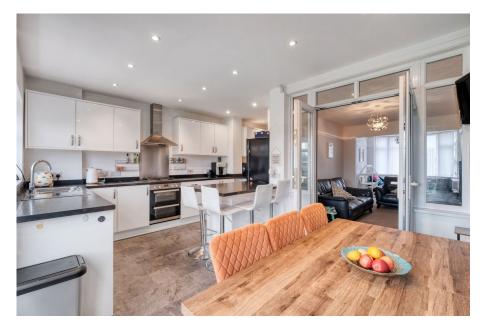

 Block Paved Driveway for Off • Secured Porch Road Parking

Entrance Hall
Vasts Amount of Storage

Welcoming this beautiful home, showcasing a thoughtfully designed open-plan modern kitchen and dining area, a spacious lounge, and two well-appointed shower rooms. The home also features a driveway offering convenient off-road parking, a generously sized rear garden complete with a charming summer house, and ample storage throughout. Situated in the highly sought-after area of Rednal, Birmingham.