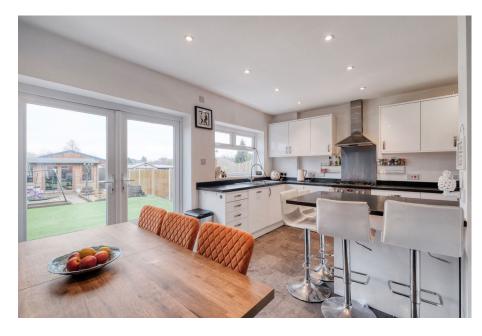

 Block Paved Driveway for Off • Secured Porch Road Parking

Entrance Hall
Vasts Amount of Storage

Welcoming this beautiful home, showcasing a thoughtfully designed open-plan modern kitchen and dining area, a spacious lounge, and two well-appointed shower rooms. The home also features a driveway offering convenient off-road parking, a generously sized rear garden complete with a charming summer house, and ample storage throughout. Situated in the highly sought-after area of Rednal, Birmingham.