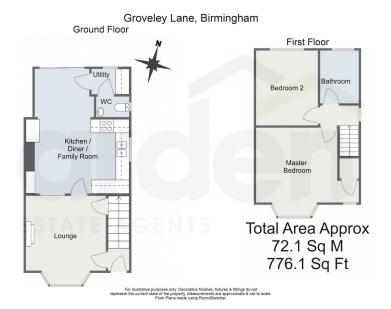

## Groveley Lane, Longbridge, Birmingham, B31 4QQ

Offers Over £250,000

- Two Bedrooms
- Rear Extended, Modern Kitchen / Diner / Family Room
  • Utility Room
- Rear Garden
- Entrance Hall

- Spacious Lounge
- Downstairs WC
- Contemporary Family Bathroom
- Driveway for Off Road Parking
- Close to Amenities

Discover this stunning and contemporary family home the property features an open-plan kitchen, diner, and family area, a spacious lounge, a convenient downstairs WC, a practical utility room, a stylish family bathroom, and a charming rear garden. Situated in the sought-after area of Longbridge, Birmingham.