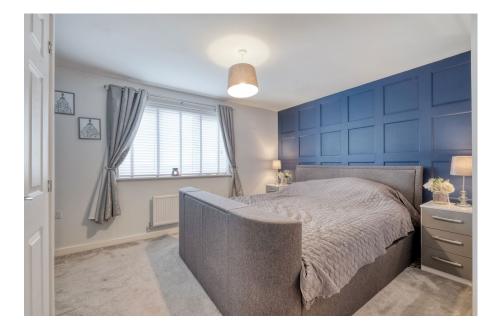

## Nutford Street, Brockhill, Redditch B97 6DG Offers In Region Of £375,000

🍋 4 🚰 2 🚍 1

The accommodation briefly comprises an inviting entrance hallway with stairs rising to the first floor, a generous lounge featuring a stylish fireplace and surround, and a modern open-plan dining kitchen with French doors opening to the garden and handy understairs storage. The kitchen is fitted with an variety of stylish wall and base units, a breakfast bar, and integrated dishwasher, double oven and gas hob. Adjacent to the kitchen is a utility room, offering side access and a convenient guest WC. Upstairs, the firstfloor landing provides built-in storage and leads to the master bedroom, complete with built-in wardrobes, additional storage, and an en-suite shower room. The accommodation further offers two additional double bedrooms, a fourth well-proportioned bedroom, and the principal bathroom.