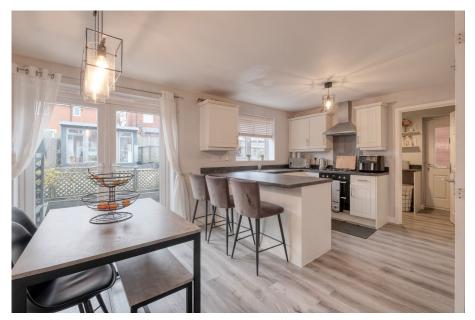

## Nutford Street, Brockhill, Redditch B97 6DG Offers In Region Of £375,000

🍋 4 🚰 2 🚍 1

The accommodation briefly comprises an inviting entrance hallway with stairs rising to the first floor, a generous lounge featuring a stylish fireplace and surround, and a modern open-plan dining kitchen with French doors opening to the garden and handy understairs storage. The kitchen is fitted with an variety of stylish wall and base units, a breakfast bar, and integrated dishwasher, double oven and gas hob. Adjacent to the kitchen is a utility room, offering side access and a convenient guest WC. Upstairs, the firstfloor landing provides built-in storage and leads to the master bedroom, complete with built-in wardrobes, additional storage, and an en-suite shower room. The accommodation further offers two additional double bedrooms, a fourth well-proportioned bedroom, and the principal bathroom.