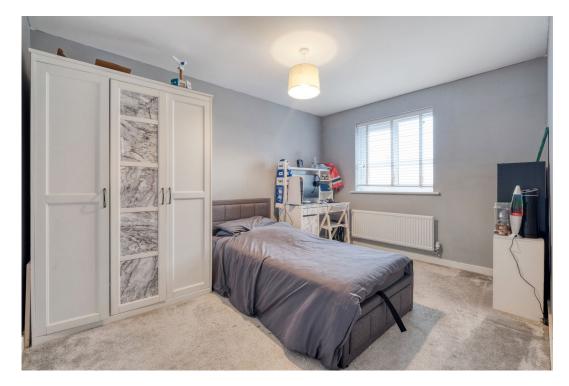

## Nutford Street, Brockhill, Redditch B97 6DG Offers In Region Of £375,000

🍋 4 🚰 2 🚍 1

The accommodation briefly comprises an inviting entrance hallway with stairs rising to the first floor, a generous lounge featuring a stylish fireplace and surround, and a modern open-plan dining kitchen with French doors opening to the garden and handy understairs storage. The kitchen is fitted with an variety of stylish wall and base units, a breakfast bar, and integrated dishwasher, double oven and gas hob. Adjacent to the kitchen is a utility room, offering side access and a convenient guest WC. Upstairs, the firstfloor landing provides built-in storage and leads to the master bedroom, complete with built-in wardrobes, additional storage, and an en-suite shower room. The accommodation further offers two additional double bedrooms, a fourth well-proportioned bedroom, and the principal bathroom.