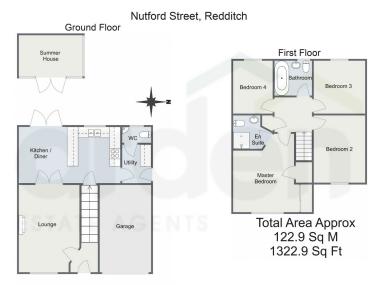

## Room Dimensions:

Summer House -  $3.53m \times 2.28m (11'6" \times 7'5")$ Garage -  $4.83m \times 2.84m (15'10" \times 9'3")$ Lounge -  $4.81m \times 3.35m (15'9" \times 10'11") max$ Kitchen/Diner -  $5.61m \times 3.1m (18'4" \times 10'2")$ Utility Room -  $2.13m \times 1.59m (6'11" \times 5'2")$ WC -  $1.6m \times 0.87m (5'2" \times 2'10")$ Stairs To First Floor Landing Master Bedroom -  $4.4m \times 4.41m (14'5" \times 14'5") max$ Ensuite -  $2.1m \times 1.84m (6'10" \times 6'0") max$ Bedroom 2 -  $3.71m \times 2.85m (12'2" \times 9'4")$ Bedroom 3 -  $2.94m \times 2.84m (9'7" \times 9'3")$ Bedroom 4 -  $2.92m \times 2.18m (9'6" \times 7'1")$ 

For illustrative purposes only. Decorative finishes, fixtures & fittings do not resent the current state of the property. Measurements are approximate & not to scal Floor Plans made using RoomSketcher.