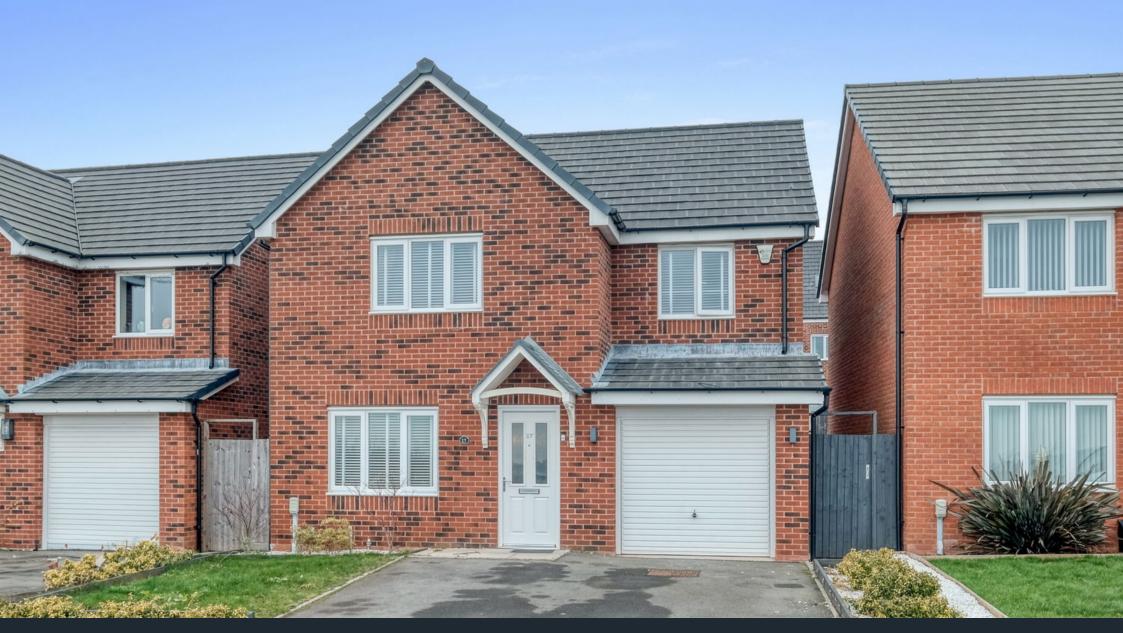

## Nutford Street, Brockhill, Redditch B97 6DG Offers In Region Of £375,000

🍋 4 🚰 2 🚍 1

The accommodation briefly comprises an inviting entrance hallway with stairs rising to the first floor, a generous lounge featuring a stylish fireplace and surround, and a modern open-plan dining kitchen with French doors opening to the garden and handy understairs storage. The kitchen is fitted with an variety of stylish wall and base units, a breakfast bar, and integrated dishwasher, double oven and gas hob. Adjacent to the kitchen is a utility room, offering side access and a convenient guest WC. Upstairs, the firstfloor landing provides built-in storage and leads to the master bedroom, complete with built-in wardrobes, additional storage, and an en-suite shower room. The accommodation further offers two additional double bedrooms, a fourth well-proportioned bedroom, and the principal bathroom.

Outside, the property boasts a beautifully landscaped rear garden designed for low maintenance, featuring a paved patio, decking, and a gravelled area, all enclosed by fenced boundaries. The garden also includes a fantastic summerhouse, providing a versatile space ideal for home working or leisure activities. To the front, there is driveway parking along with vehicular access to the garage.

- Beautifully Designed
  Detached Home
- Spacious Lounge
- Separate Utility
- Landscaped Garden with Summerhouse
- No Upward Chain

- Four Well-Proportioned Bedrooms
- Modern Dining Kitchen
- Bathroom, En-Suite & Guest WC
- Driveway and Garage
- EPC B