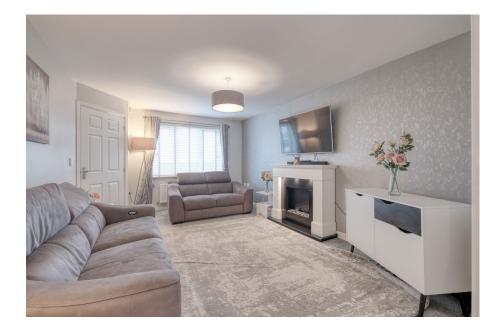

## Nutford Street, Brockhill, Redditch B97 6DG Offers In Region Of £375,000

🍋 4 🚰 2 🚍 1

The accommodation briefly comprises an inviting entrance hallway with stairs rising to the first floor, a generous lounge featuring a stylish fireplace and surround, and a modern open-plan dining kitchen with French doors opening to the garden and handy understairs storage. The kitchen is fitted with an variety of stylish wall and base units, a breakfast bar, and integrated dishwasher, double oven and gas hob. Adjacent to the kitchen is a utility room, offering side access and a convenient guest WC. Upstairs, the firstfloor landing provides built-in storage and leads to the master bedroom, complete with built-in wardrobes, additional storage, and an en-suite shower room. The accommodation further offers two additional double bedrooms, a fourth well-proportioned bedroom, and the principal bathroom.