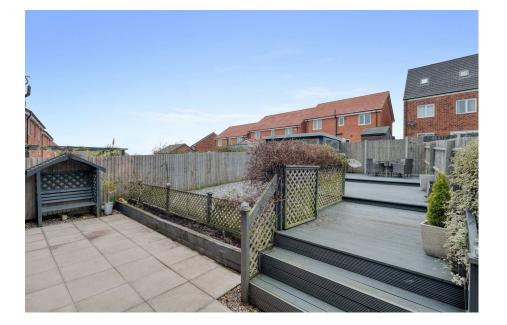

Outside, the property boasts a beautifully landscaped rear garden designed for low maintenance, featuring a paved patio, decking, and a gravelled area, all enclosed by fenced boundaries. The garden also includes a fantastic summerhouse, providing a versatile space ideal for home working or leisure activities. To the front, there is driveway parking along with vehicular access to the garage.