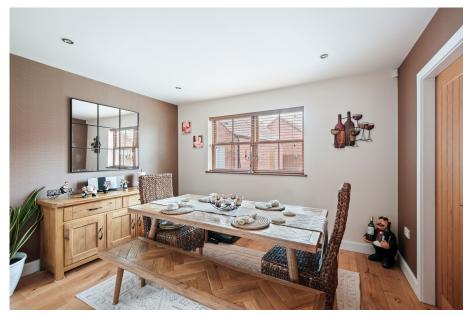

Adjacent to the lounge is the dining room, creating a seamless flow for hosting dinner parties or family meals. The modern kitchen is well-equipped with real wood worktops, ample counter space and storage, complemented by a convenient utility room for additional practicality. The ground floor also benefits from a playroom/study with a large storage cupboard, ideal for working from home or as a versatile family area with a large storage cupboard, and a downstairs WC.

The property also features oak internal doors, oak flooring and modern downlights throughout. With its spacious layout, modern features, and desirable location, this home is perfect for families seeking a balance of comfort and practicality. Don't miss the opportunity to make this property your own.