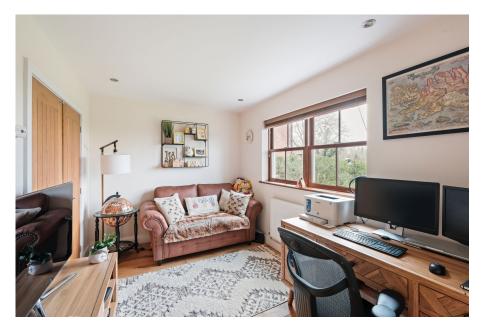

Adjacent to the lounge is the dining room, creating a seamless flow for hosting dinner parties or family meals. The modern kitchen is well-equipped with real wood worktops, ample counter space and storage, complemented by a convenient utility room for additional practicality. The ground floor also benefits from a playroom/study with a large storage cupboard, ideal for working from home or as a versatile family area with a large storage cupboard, and a downstairs WC.