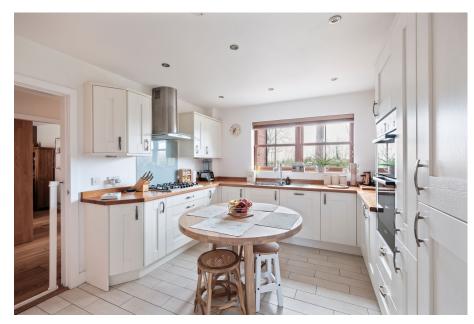

Adjacent to the lounge is the dining room, creating a seamless flow for hosting dinner parties or family meals. The modern kitchen is well-equipped with real wood worktops, ample counter space and storage, complemented by a convenient utility room for additional practicality. The ground floor also benefits from a playroom/study with a large storage cupboard, ideal for working from home or as a versatile family area with a large storage cupboard, and a downstairs WC.