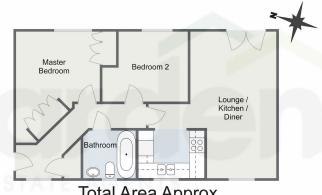

Hollington House, Dixon Close, Redditch

Total Area Approx 59.3 Sq M 638.3 Sq Ft

For illustrative purposes only. Decorative finishes, fixtures & fittings do not represent the current state of the property. Measurements are approximate & not to scale.