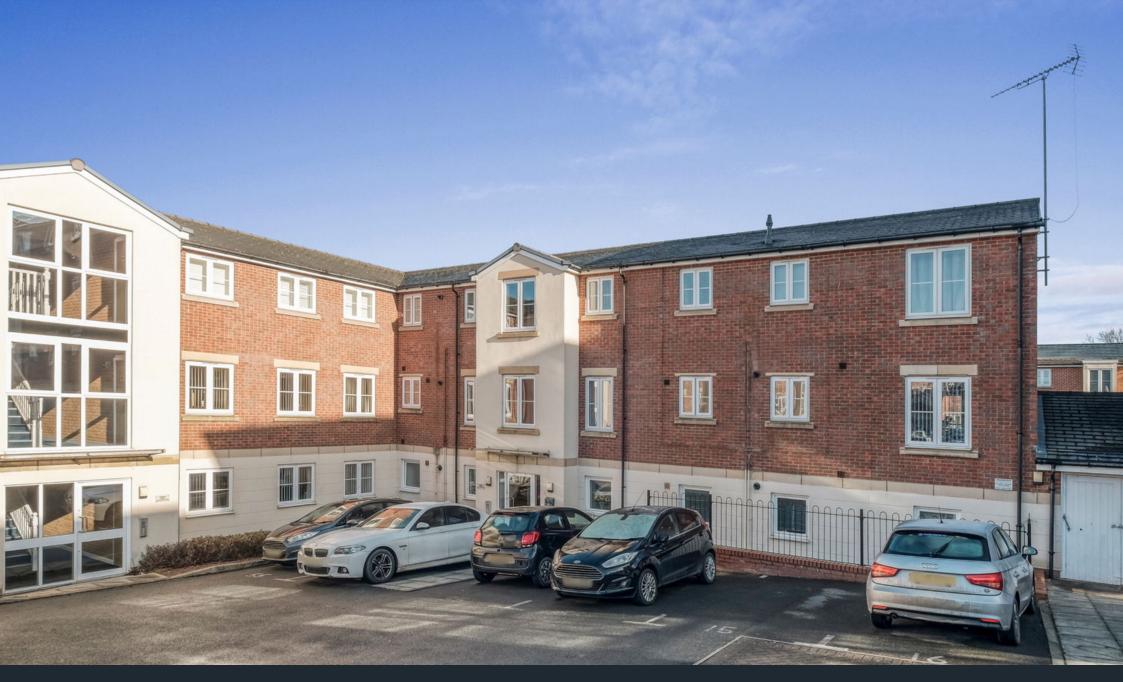

Hollington House, Dixon Close, Redditch

Total Area Approx 59.3 Sq M 638.3 Sq Ft

For illustrative purposes only. Decorative finishes, fixtures & fittings do not represent the current state of the property. Measurements are approximate & not to scale.

A stylish and well-presented two-bedroom apartment, positioned on the first floor within beautifully maintained grounds. The property benefits from allocated parking and is conveniently located near Redditch Town Centre.