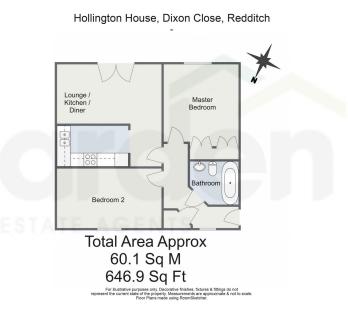

## Hollington House, Dixon Close, Redditch B97 6AJ Offers In Region Of £135,000

- Modern Third Floor Apartment
- Lounge with Juliet Style Balcony
- Secure Intercom Entry
- Well Maintained Communal
  Convenient Location Areas

- Two Double Bedrooms
- Open Plan Fitted Kitchen
- Allocated and Visitor Parking

2 🚰 1 🚘 1

A beautifully presented two-bedroom apartment located on the third floor of a modern apartment block, ideally positioned in Enfield, within close proximity to the town centre and railway station. The property benefits from allocated and visitor parking, as well as well-maintained communal areas.