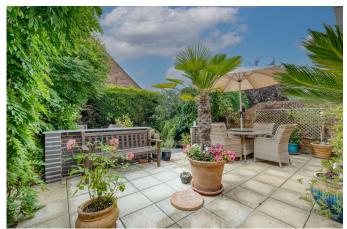

## Birchfield Road, Webheath, Redditch B97 4NF

Offers Over £415,000

- Four Bedrooms
- · Family Bathroom & Guest WC
- · Dining Room
- Kitchen & Separate Utility
- Delightful Rear Garden

- En-Suite To Master Bedroom
- Lounge
- Orangery
- · Home Office
- · Sought After Location

**Recently Reduced \*** An immaculate, contemporary four bedroom detached property, much improved by current owners and offered with an open plan lounge, dining and south facing orangery living space, kitchen with separate utility room, home office/study, en-suite to the master bedroom, modern principal shower room, generous off road parking, stunning landscaped rear gardens and situated in the sought after location of Webheath, Redditch.