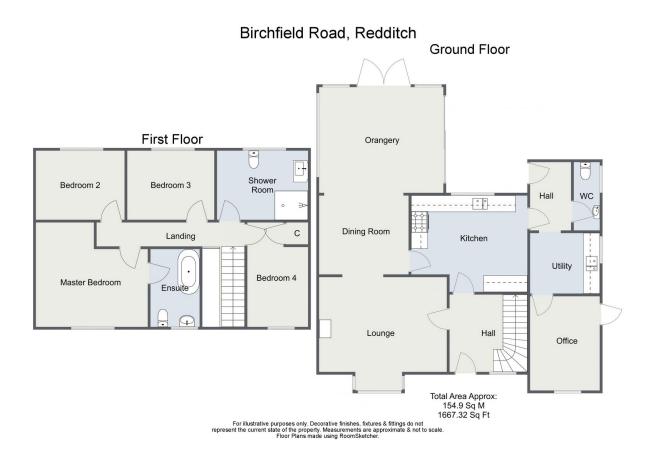

## Birchfield Road, Webheath, Redditch B97 4NF

Offers Over £415,000

- Four Bedrooms
- · Family Bathroom & Guest WC
- · Dining Room
- Kitchen & Separate Utility
- Delightful Rear Garden

- En-Suite To Master Bedroom
- Lounge
- Orangery
- · Home Office
- · Sought After Location

**Recently Reduced \*** An immaculate, contemporary four bedroom detached property, much improved by current owners and offered with an open plan lounge, dining and south facing orangery living space, kitchen with separate utility room, home office/study, en-suite to the master bedroom, modern principal shower room, generous off road parking, stunning landscaped rear gardens and situated in the sought after location of Webheath, Redditch.