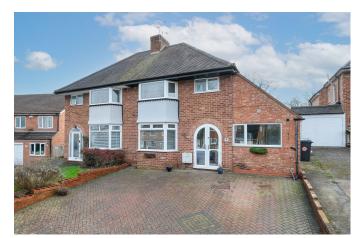

## Oakenshaw Road, Greenlands, Redditch B98 7PA

Offers In Region Of £300,000

- Beautifully Appointed Semi-Detached House
- Formal Lounge
- Large Conservatory
- Bathroom and Ground Floor Shower Room
- Block Paved Driveway

## Oakenshaw Road, Redditch Ground Floor

A beautifully appointed three double bedroom semi-detached home, being sold with no upward chain, ideally situated within walking distance to Arrow Valley Lake, in Greenlands. The property offers spacious accommodation with stylish modern décor, a generous rear garden and ample block-paved driveway.