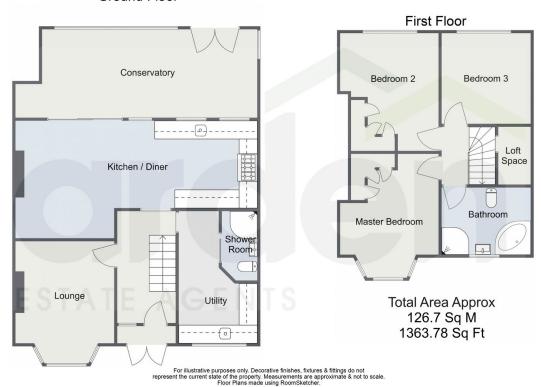

## Oakenshaw Road, Greenlands, Redditch B98 7PA

Offers In Region Of £300,000

- Beautifully Appointed Semi-Detached House
- Formal Lounge
- Large Conservatory
- Bathroom and Ground Floor Shower Room
- Block Paved Driveway

- Three Double Bedrooms
- Open Plan Kitchen and Dining Room
- Separate Utility
- Generous Rear Garden
- · No Upward Chain

## Oakenshaw Road, Redditch Ground Floor

A beautifully appointed three double bedroom semi-detached home, being sold with no upward chain, ideally situated within walking distance to Arrow Valley Lake, in Greenlands. The property offers spacious accommodation with stylish modern décor, a generous rear garden and ample block-paved driveway.