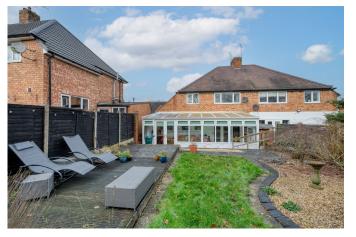

## Oakenshaw Road, Greenlands, Redditch B98 7PA

Offers In Region Of £300,000

- Beautifully Appointed Semi-Detached House
- Formal Lounge
- Large Conservatory
- Bathroom and Ground Floor Shower Room
- Block Paved Driveway

## Oakenshaw Road, Redditch Ground Floor

A beautifully appointed three double bedroom semi-detached home, being sold with no upward chain, ideally situated within walking distance to Arrow Valley Lake, in Greenlands. The property offers spacious accommodation with stylish modern décor, a generous rear garden and ample block-paved driveway.