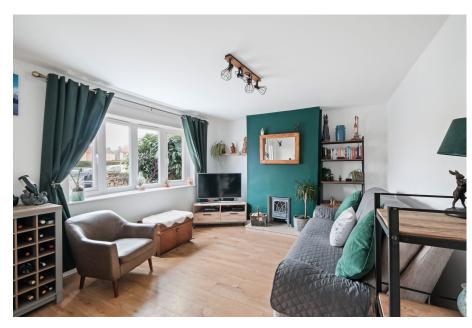

The ground floor features a lounge to the front, that provides a warm and inviting living area, ideal for relaxing with family or entertaining guests. The room is filled with natural light, thanks to the bay window. Leading on from the lounge, the modern open-plan kitchen and dining area is situated at the rear. The kitchen come equipped with integrated appliances and offer space for cooking and socialising. Adjacent to the kitchen is a separate utility room, providing additional practicality and direct access to the rear garden.