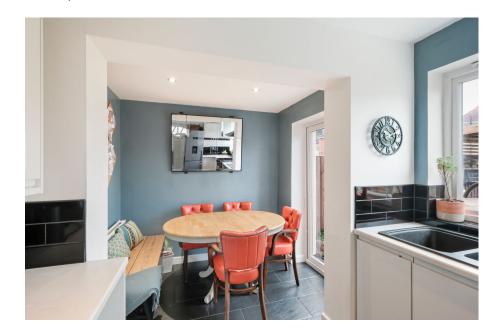

The ground floor features a lounge to the front, that provides a warm and inviting living area, ideal for relaxing with family or entertaining guests. The room is filled with natural light, thanks to the bay window. Leading on from the lounge, the modern open-plan kitchen and dining area is situated at the rear. The kitchen come equipped with integrated appliances and offer space for cooking and socialising. Adjacent to the kitchen is a separate utility room, providing additional practicality and direct access to the rear garden.