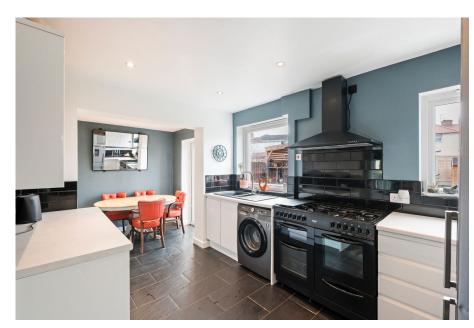

The ground floor features a lounge to the front, that provides a warm and inviting living area, ideal for relaxing with family or entertaining guests. The room is filled with natural light, thanks to the bay window. Leading on from the lounge, the modern open-plan kitchen and dining area is situated at the rear. The kitchen come equipped with integrated appliances and offer space for cooking and socialising. Adjacent to the kitchen is a separate utility room, providing additional practicality and direct access to the rear garden.