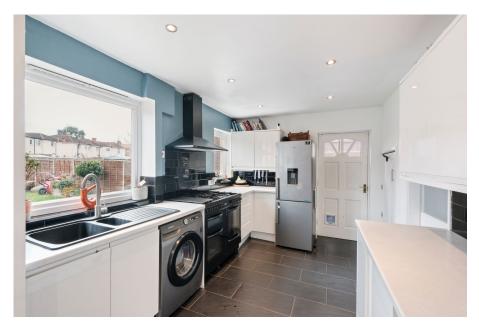

The ground floor features a lounge to the front, that provides a warm and inviting living area, ideal for relaxing with family or entertaining guests. The room is filled with natural light, thanks to the bay window. Leading on from the lounge, the modern open-plan kitchen and dining area is situated at the rear. The kitchen come equipped with integrated appliances and offer space for cooking and socialising. Adjacent to the kitchen is a separate utility room, providing additional practicality and direct access to the rear garden.