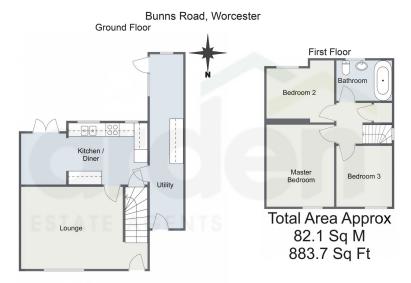

The ground floor features a lounge to the front, that provides a warm and inviting living area, ideal for relaxing with family or entertaining guests. The room is filled with natural light, thanks to the bay window. Leading on from the lounge, the modern open-plan kitchen and dining area is situated at the rear. The kitchen come equipped with integrated appliances and offer space for cooking and socialising. Adjacent to the kitchen is a separate utility room, providing additional practicality and direct access to the rear garden.

Upstairs, the first floor boasts a master bedroom filled with natural light. Two additional bedrooms, complete the sleeping accommodations. The modern family bathroom features a bath with a shower overhead, blending contemporary design with functionality.

## Rooms:

**Lounge** - 5.61m x 3.64m (18'4" x 11'11")

Kitchen/Diner - 5.56m x 2.73m (18'2" x 8'11") max

**Utility Room** - 7.72m x 1.48m (25'3" x 4'10")

Stairs To First Floor Landing

For illustrative purposes only. Decorative finishes, fixtures & fittings do not represent the current state of the property. Measurements are approximate & not to scale. Floor Plans made using RoomSketcher. Three Bedrooms