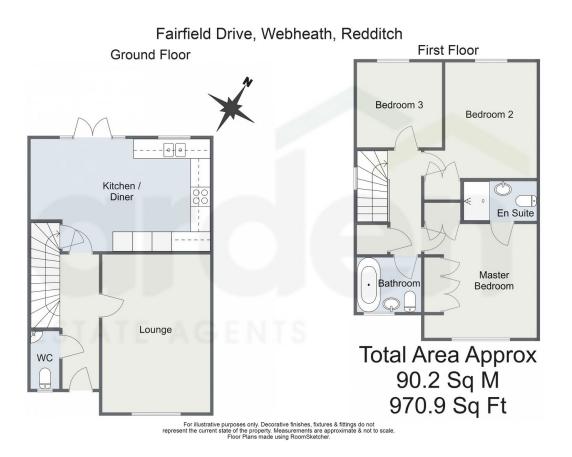

- Wonderfully Appointed Semi-Detached House
- Spacious Lounge
- Bathroom, En-Suite and Shower Room
- Driveway Parking

- Three Well-Proportioned Bedrooms
- Stylish Kitchen/ Diner
- Beautifully Maintained Rear Garden
- EPC B

A wonderfully appointed three bedroom semi-detached family home, located in the sought after Webheath area. Built in 2019 this property has been further improved and offers modern and stylish interiors, a beautifully maintained rear garden with summerhouse and driveway parking.