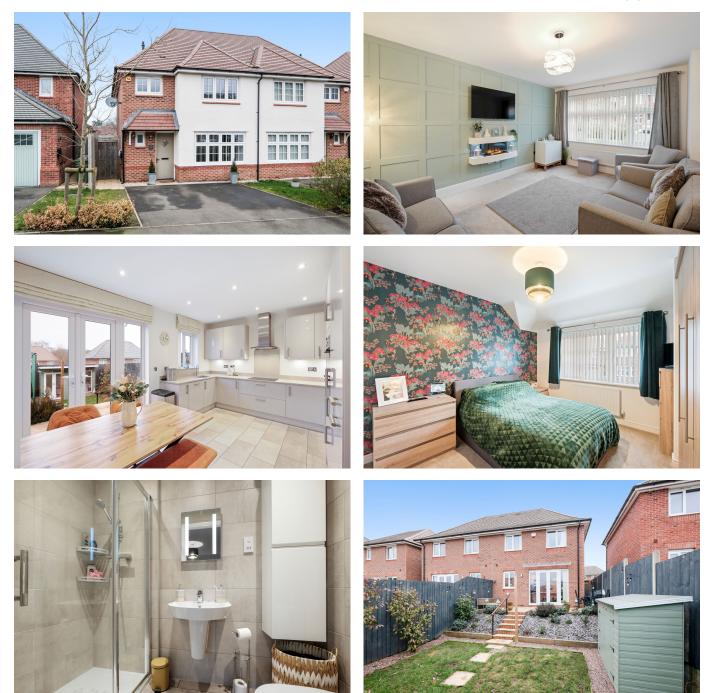

## Fairfield Drive, Webheath, Redditch B97 5QF

Offers Over £330,000

🍋 3 🚰 2 🚘 1

For more information on this house or to arrange a viewing please call the office on:

01527 540 654

Alternatively, you can scan the QR to view all of the details of this property online.

- Wonderfully Appointed Semi-Detached House
- Spacious Lounge
- Bathroom, En-Suite and Shower Room
- Driveway Parking

- Three Well-Proportioned Bedrooms
- Stylish Kitchen/ Diner
- Beautifully Maintained Rear Garden
- EPC B

A wonderfully appointed three bedroom semi-detached family home, located in the sought after Webheath area. Built in 2019 this property has been further improved and offers modern and stylish interiors, a beautifully maintained rear garden with summerhouse and driveway parking.