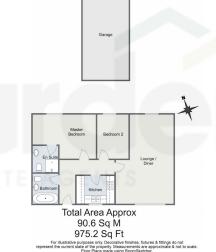

## Austin House, School Close, Birmingham

Floor Plans made using RoomSketcher.

https://find-energy-certificate.service.gov.sk/energy-certificate/2439-0125-1000-0828-2592?print-true

For more information on this house or to arrange a viewing please call the office on: