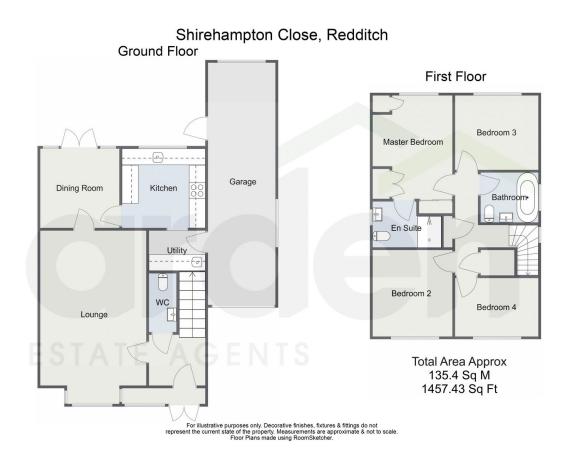

## Shirehampton Close, Webheath, Redditch, B97 5PF

Offers In Region Of £390,000

- Beautifully Presented Detached Home
- · Lounge and Dining Room
- · Bathroom, En-Suite and Guest WC
- · Tandem Double Garage
- Corner Position

- Four Well-Proportioned Bedrooms
- Breakfast Kitchen and Utility
- · Manicured Rear Garden
- · Driveway and Carport
- · No Upward Chain

A beautifully presented and wonderfully maintained four-bedroom home, offered for sale with no upward chain, occupying a desirable corner position in the sought-after area of Webheath. The property boasts generously proportioned accommodation, a stunning manicured rear garden, a driveway, a carport, and a garage.