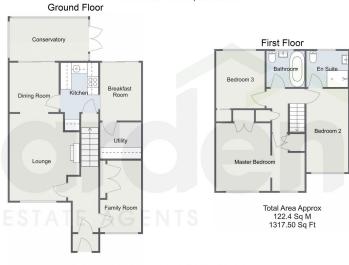

It's who you move with.

• Well Proportioned Detached • Three Double Bedrooms Home

• Three Reception Rooms and Conservatory • Kitchen, Breakfast Room and Utility

· Bathroom and En-Suite

· Mature Rear Garden

## Snowshill Close, Redditch

For illustrative purposes only. Decorative finishes, fixtures & fittings do not represent the current state of the property. Measurements are approximate & not to scale.

A well-proportioned three-bedroom detached home, offered with no upward chain and situated in the sought-after area of Church Hill North. The property features a good-sized rear garden, driveway parking, and offers excellent potential for modernisation.