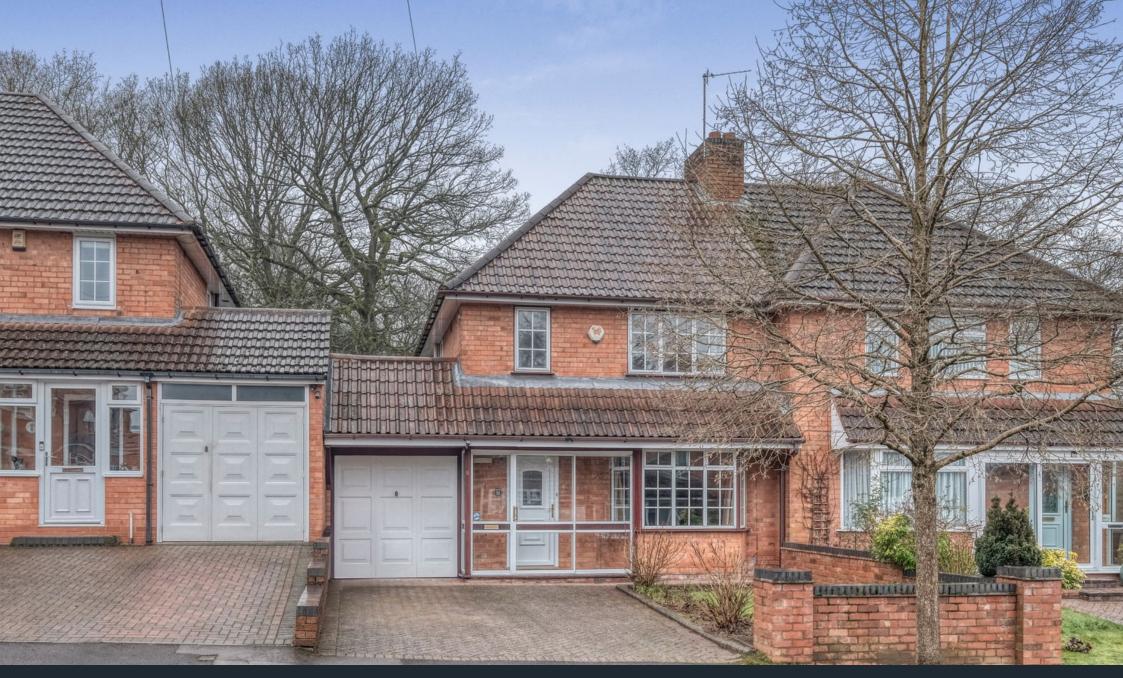

## Hazel Road, Rubery, Birmingham, B45 9DX Offers Over £300,000

🍋 3 🚰 1 🚍 1

- Three Bedrooms
- Modern Kitchen
- Downstairs WC
- Rear Garden
- Garage

• Spacious Lounge / Diner

- Conservatory
- Contemporary Family Bathroom
- Driveway for Off Road Parking
- Close to Amenities

Introducing this generously proportioned and beautifully presented three-bedroom semi-detached family home. This property offers a driveway for off-road parking, a garage, a spacious lounge/diner, a stylish modern kitchen, a bright and airy conservatory, a convenient downstairs WC, and a contemporary family bathroom. Situated in the desirable area of Rednal, Birmingham, this home is perfect for family living. 