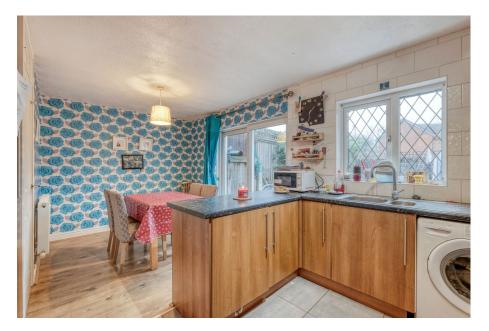

A three bedroom mid-terraced house, offered with a kitchen/ diner, off road parking and rear garden, situated in Kings Norton, Birmingham.

Kempsey Covert, Kings Nortion, Birmingham Ground Floor First Floor Sto Kitchen Diner Master Bedroom 3 Bedroom Lounge **Total Area Approx** wc 92.9 Sq M 1000.0 Sq Ft For illustrative purposes only. Decorative finishes, fixtures & fittings do not represent the current state of the property. Measurements are approximate & not to scale. Floor Plans made using RoomSketcher.