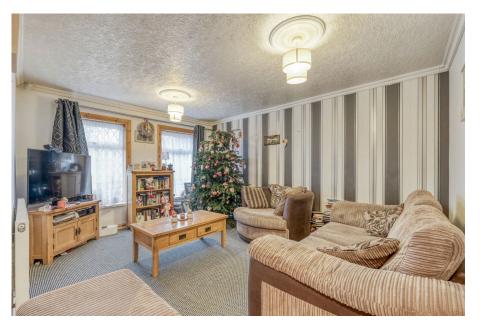

## **Kempsey Covert, Kings Norton, Birmingham, B38 9TP** Offers Over £200,000

🍋 3 🚰 1 🚘 1

Three Bedrooms

• Lounge

- Kitchen / Diner
- Family Bathroom
- Rear Garden
- Good Transport Links

- Downstairs WC
- Off Road Parking
- Close To Amenities
- Popular Location

A three bedroom mid-terraced house, offered with a kitchen/ diner, off road parking and rear garden, situated in Kings Norton, Birmingham.

Kempsey Covert, Kings Nortion, Birmingham Ground Floor First Floor Sto Kitchen Diner Master Bedroom 3 Bedroom Lounge **Total Area Approx** wc 92.9 Sq M 1000.0 Sq Ft For illustrative purposes only. Decorative finishes, fixtures & fittings do not represent the current state of the property. Measurements are approximate & not to scale. Floor Plans made using RoomSketcher.