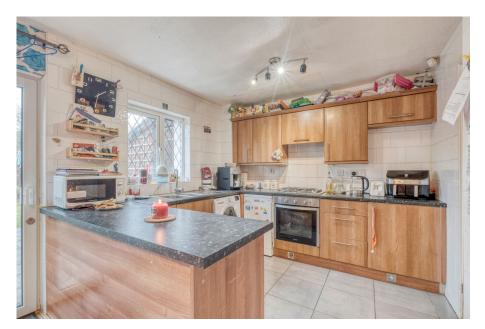

A three bedroom mid-terraced house, offered with a kitchen/ diner, off road parking and rear garden, situated in Kings Norton, Birmingham.

Kempsey Covert, Kings Nortion, Birmingham Ground Floor First Floor Sto Kitchen Diner Master Bedroom 3 Bedroom Lounge **Total Area Approx** wc 92.9 Sq M 1000.0 Sq Ft For illustrative purposes only. Decorative finishes, fixtures & fittings do not represent the current state of the property. Measurements are approximate & not to scale. Floor Plans made using RoomSketcher.