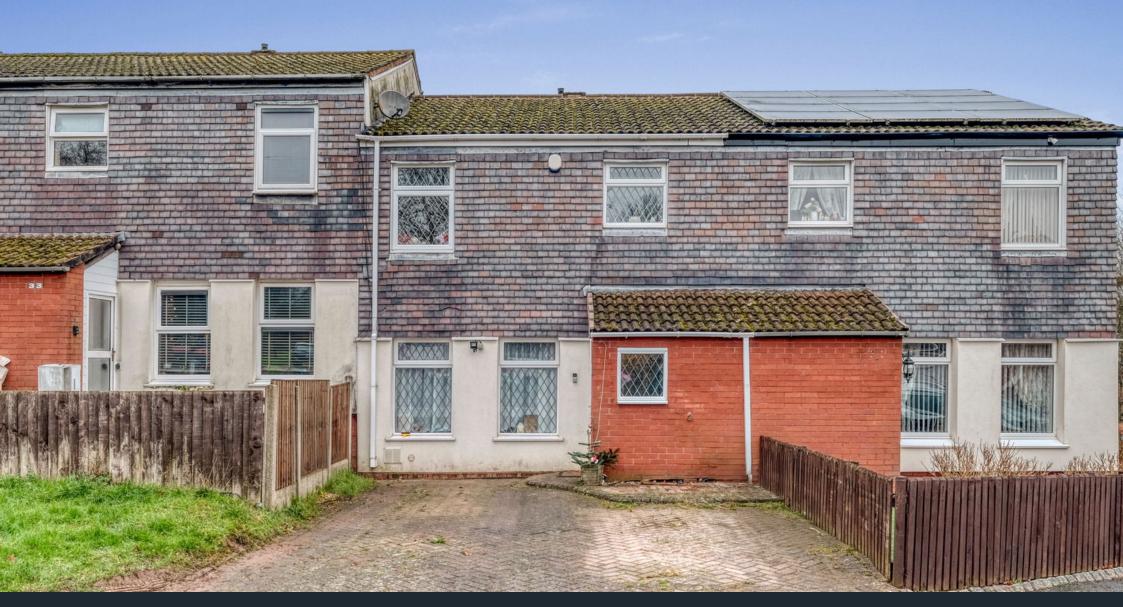

## **Kempsey Covert, Kings Norton, Birmingham, B38 9TP** Offers Over £200,000

🍋 3 🚰 1 🚘 1

Three Bedrooms

• Lounge

- Kitchen / Diner
- Family Bathroom
- Rear Garden
- Good Transport Links

- Downstairs WC
- Off Road Parking
- Close To Amenities
- Popular Location

A three bedroom mid-terraced house, offered with a kitchen/ diner, off road parking and rear garden, situated in Kings Norton, Birmingham.

Kempsey Covert, Kings Nortion, Birmingham Ground Floor First Floor Sto Kitchen Diner Master Bedroom 3 Bedroom Lounge **Total Area Approx** wc 92.9 Sq M 1000.0 Sq Ft For illustrative purposes only. Decorative finishes, fixtures & fittings do not represent the current state of the property. Measurements are approximate & not to scale. Floor Plans made using RoomSketcher.