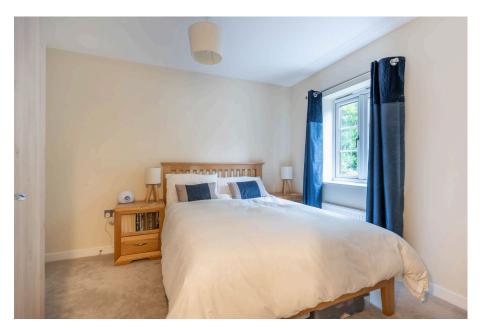

The first floor features a landing with airing cupboard, double bedroom with recently fitted 'Hammond' wardrobes and en suite shower room, two further bedrooms and house bathroom.

Lounge: 14' 0" (max) x 12' 10" (max) (4.27m x 3.93m) Kitchen/Diner: 9' 6" (max) x 16' 4" (2.90m x 4.99m)

Conservatory: 8' 11" x 6' 6" (2.74m x 1.99m)

Garage: 17' 5" x 8' 6" (5.31m x 2.61m)

Bedroom One: 10' 10" x 9' 9" (3.31m x 2.99m) En Suite: 10' 10" x 9' 8" (3.31m x 2.96m) Bedroom Two: 8' 10" x 9' 9" (2.71m x 2.99m) Bedroom Three: 8' 10" x 6' 3" (2.71m x 1.93m)