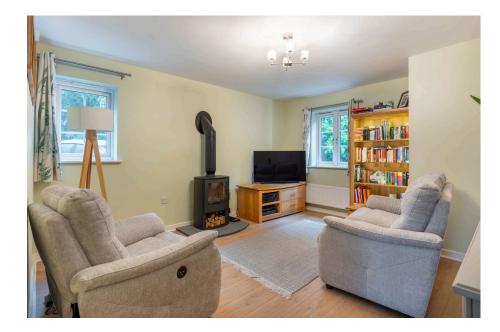

## **Description**

The accommodation comprises: Entrance hall with guest cloakroom, delightful dual aspect lounge with the recent addition of a wood burning stove and a contemporary open plan kitchen/dining room with integrated four ring gas hob, fridge/freezer, washing machine, dishwasher and a sizeable walk-in storage cupboard. A set of double glazed French doors opens onto a sunny conservatory and also leads to the rear garden.

Bathroom: 5' 6" x 6' 3" (1.69m x 1.92m)

- Just a Short Distance from **Alvechurch Amenities**
- Garage and Parking in Front
  Additional Area of Parking

SOUTH WESTERLY Rear

- · Three Bedrooms, En Suite and Bathroom
- · Kitchen/Dining Room
- Living Room with Wood **Burning Stove**
- Built in 2011 by Persimmon Homes
- Conservatory