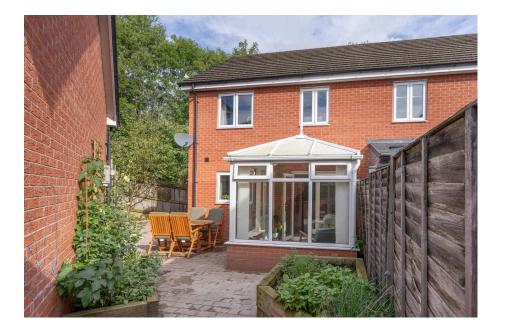

## **Description**

The accommodation comprises: Entrance hall with guest cloakroom, delightful dual aspect lounge with the recent addition of a wood burning stove and a contemporary open plan kitchen/dining room with integrated four ring gas hob, fridge/freezer, washing machine, dishwasher and a sizeable walk-in storage cupboard. A set of double glazed French doors opens onto a sunny conservatory and also leads to the rear garden.

## **Outside**

The property enjoys a south westerly rear garden which has been beautifully paved for ease of maintenance and provides plenty of seating and dining space, ideal for entertaining. Parking includes a garage with electric roller shutter door, driveway for two vehicles in front as well as an additional area of parking to the side of the property.