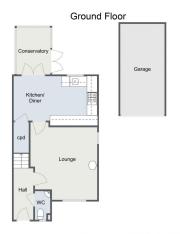

## **Description**

The accommodation comprises: Entrance hall with guest cloakroom, delightful dual aspect lounge with the recent addition of a wood burning stove and a contemporary open plan kitchen/dining room with integrated four ring gas hob, fridge/freezer, washing machine, dishwasher and a sizeable walk-in storage cupboard. A set of double glazed French doors opens onto a sunny conservatory and also leads to the rear garden.

Lounge: 14' 0" (max) x 12' 10" (max) (4.27m x 3.93m) Kitchen/Diner: 9' 6" (max) x 16' 4" (2.90m x 4.99m)

Conservatory: 8' 11" x 6' 6" (2.74m x 1.99m)

Garage: 17' 5" x 8' 6" (5.31m x 2.61m)

Bedroom One: 10' 10" x 9' 9" (3.31m x 2.99m) En Suite: 10' 10" x 9' 8" (3.31m x 2.96m) Bedroom Two: 8' 10" x 9' 9" (2.71m x 2.99m) Bedroom Three: 8' 10" x 6' 3" (2.71m x 1.93m)

Bathroom: 5' 6" x 6' 3" (1.69m x 1.92m)

- Just a Short Distance from **Alvechurch Amenities**
- Garage and Parking in Front
  Additional Area of Parking

SOUTH WESTERLY Rear

- · Three Bedrooms, En Suite and Bathroom
- · Kitchen/Dining Room
- Living Room with Wood **Burning Stove**
- Built in 2011 by Persimmon Homes
- Conservatory

## Hollington Road, Alvechurch

Total Approximate Area (Excluding Garage): 80. 6 sq. m (867.57 sq. ft)

For more information on this house or to arrange a viewing please call the office on:

0121 447 8300

Alternatively, you can scan the QR to view all of the details of this property online.