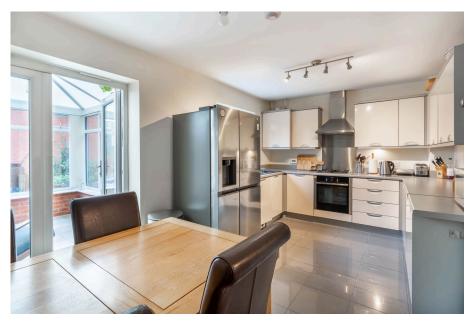

## **Description**

The accommodation comprises: Entrance hall with guest cloakroom, delightful dual aspect lounge with the recent addition of a wood burning stove and a contemporary open plan kitchen/dining room with integrated four ring gas hob, fridge/freezer, washing machine, dishwasher and a sizeable walk-in storage cupboard. A set of double glazed French doors opens onto a sunny conservatory and also leads to the rear garden.