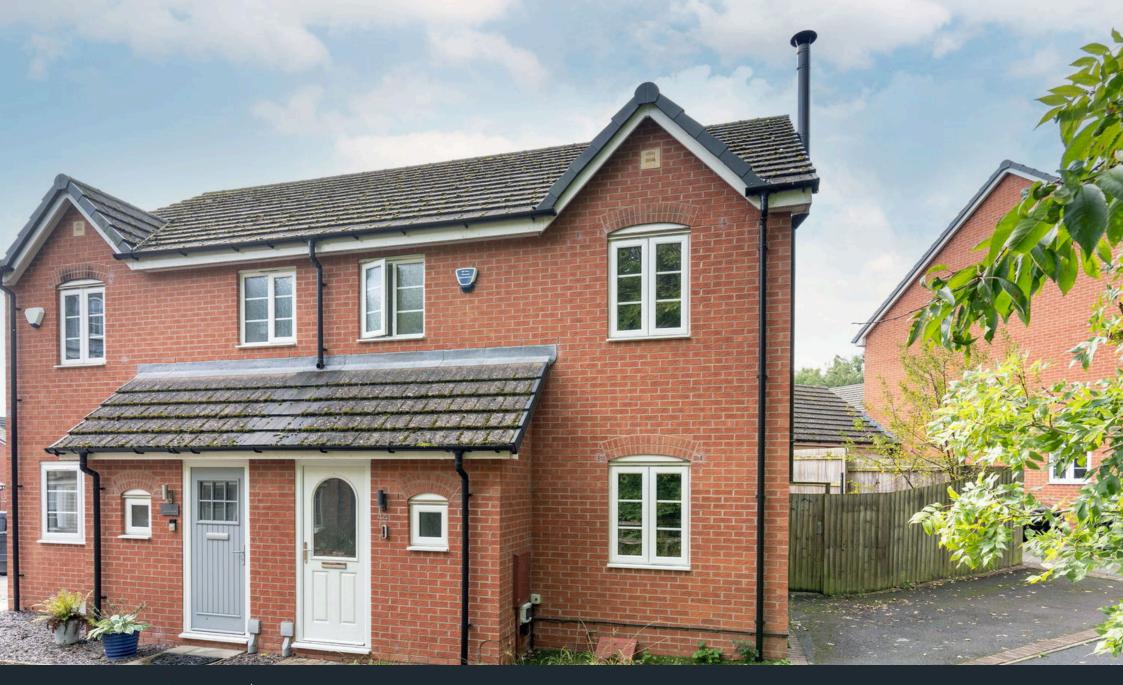

## Summary

An immaculate three bedroom home built by Persimmon in 2011 boasting spacious modern accommodation, SOUTH WESTERLY rear garden, garage and generous driveway. The property is positioned at the end of a sought after village development overlooking woodland and is just a short distance from Alvechurch amenities, schooling and train station.

## **Outside**

The property enjoys a south westerly rear garden which has been beautifully paved for ease of maintenance and provides plenty of seating and dining space, ideal for entertaining. Parking includes a garage with electric roller shutter door, driveway for two vehicles in front as well as an additional area of parking to the side of the property.