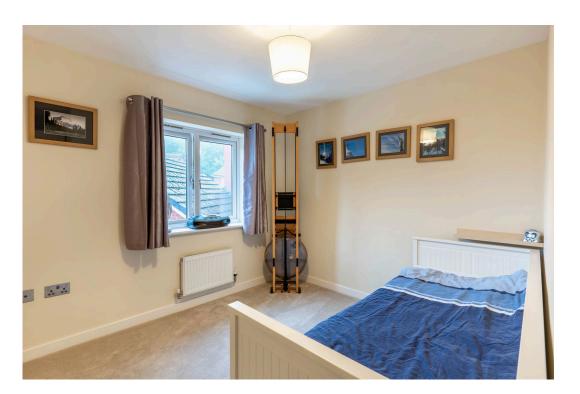

The first floor features a landing with airing cupboard, double bedroom with recently fitted 'Hammond' wardrobes and en suite shower room, two further bedrooms and house bathroom.