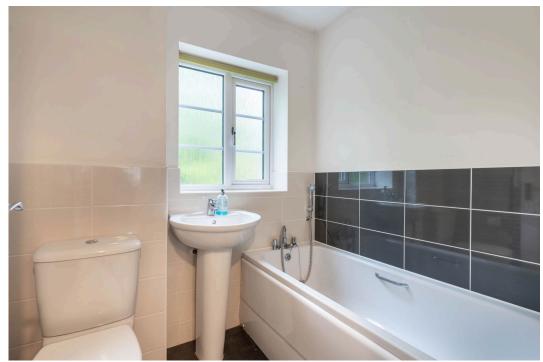

The first floor features a landing with airing cupboard, double bedroom with recently fitted 'Hammond' wardrobes and en suite shower room, two further bedrooms and house bathroom.

Bathroom: 5' 6" x 6' 3" (1.69m x 1.92m)

- Just a Short Distance from **Alvechurch Amenities**
- Garage and Parking in Front
  Additional Area of Parking

SOUTH WESTERLY Rear

- · Three Bedrooms, En Suite and Bathroom
- · Kitchen/Dining Room
- Living Room with Wood **Burning Stove**
- Built in 2011 by Persimmon Homes
- Conservatory