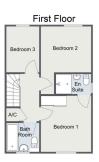

The first floor features a landing with airing cupboard, double bedroom with recently fitted 'Hammond' wardrobes and en suite shower room, two further bedrooms and house bathroom.

Lounge: 14' 0" (max) x 12' 10" (max) (4.27m x 3.93m) Kitchen/Diner: 9' 6" (max) x 16' 4" (2.90m x 4.99m)

Conservatory: 8' 11" x 6' 6" (2.74m x 1.99m)

Garage: 17' 5" x 8' 6" (5.31m x 2.61m)

Bedroom One: 10' 10" x 9' 9" (3.31m x 2.99m) En Suite: 10' 10" x 9' 8" (3.31m x 2.96m) Bedroom Two: 8' 10" x 9' 9" (2.71m x 2.99m) Bedroom Three: 8' 10" x 6' 3" (2.71m x 1.93m)

Bathroom: 5' 6" x 6' 3" (1.69m x 1.92m)

- Just a Short Distance from **Alvechurch Amenities**
- Garage and Parking in Front
  Additional Area of Parking

SOUTH WESTERLY Rear

- · Three Bedrooms, En Suite and Bathroom
- · Kitchen/Dining Room
- Living Room with Wood **Burning Stove**
- Built in 2011 by Persimmon Homes
- Conservatory

## Hollington Road, Alvechurch

Total Approximate Area (Excluding Garage): 80. 6 sq. m (867.57 sq. ft)

For more information on this house or to arrange a viewing please call the office on:

0121 447 8300

Alternatively, you can scan the QR to view all of the details of this property online.