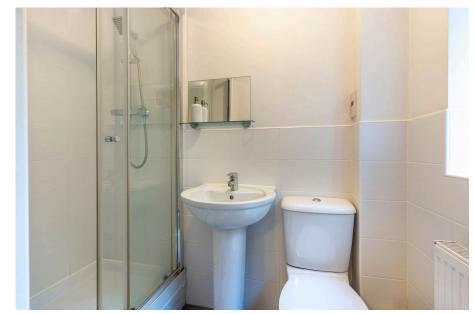

The first floor features a landing with airing cupboard, double bedroom with recently fitted 'Hammond' wardrobes and en suite shower room, two further bedrooms and house bathroom.

Bathroom: 5' 6" x 6' 3" (1.69m x 1.92m)

- Just a Short Distance from **Alvechurch Amenities**
- Garage and Parking in Front
  Additional Area of Parking

SOUTH WESTERLY Rear

- · Three Bedrooms, En Suite and Bathroom
- · Kitchen/Dining Room
- Living Room with Wood **Burning Stove**
- Built in 2011 by Persimmon Homes
- Conservatory