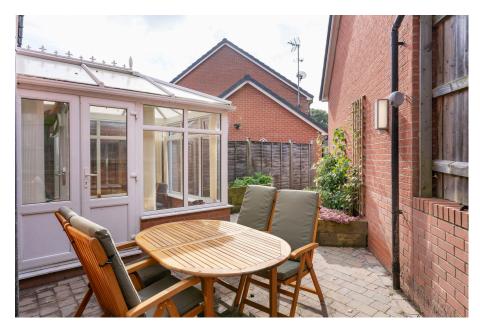

## **Outside**

The property enjoys a south westerly rear garden which has been beautifully paved for ease of maintenance and provides plenty of seating and dining space, ideal for entertaining. Parking includes a garage with electric roller shutter door, driveway for two vehicles in front as well as an additional area of parking to the side of the property.

Garden