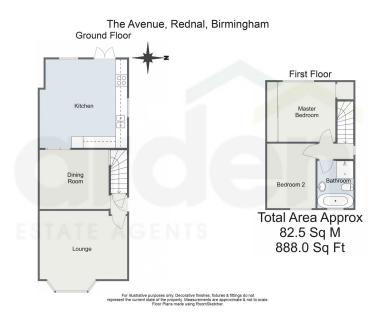

## The Avenue, Rednal, Birmingham, B45 9UE

Offers Over £250,000

Two Bedrooms

Spacious Lounge

Kitchen

- Dining Room
- Contemporary Family Bathroom
- Rear Garden
- Driveway for Off Road Parking
- Entrance Hall with Ample Storage Space

Presenting a beautifully maintained two-bedroom semidetached property, offering a driveway with off-road parking, two inviting reception rooms, a spacious kitchen, a modern family bathroom, and a generously sized rear garden. This charming home is situated in the sought-after area of Rednal, Birmingham.