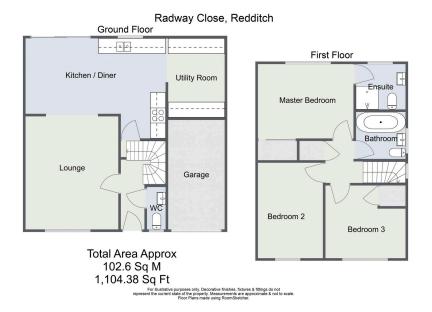

## Radway Close, Church Hill North, Redditch

Offers In Region Of £370,000

- Recently Renovated Throughout
- Open Plan Family Living
- · Kitchen Fitted with Quartz Worktops

No Onward Chain

- Single Garage and Generous Three Spacious Bedrooms Driveway
- Ensuite and Family Bathroom Situated in a Popular area of Redditch

A beautifully presented and recently renovated three bedroom detached home in the sought-after area of Church Hill North, close to local amenities and offering no onward chain.

For more information on this house or to arrange a viewing please call the office on: