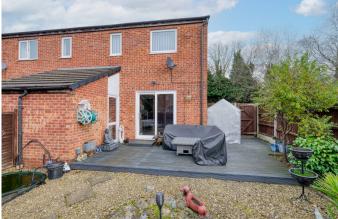

## Fordbridge Close, Headless Cross, Redditch B97 5AU

Offers In Region Of £230,000

- · Beautifully Presented End Terrace House
- Three Bedrooms

Spacious Lounge

- Modern Kitchen/ Diner
- · Modern Shower Room and Guest WC
- · Attractive Rear Garden

A beautifully presented three-bedroom end-terrace property located in Headless Cross. This home features well-proportioned accommodation, an attractive rear garden, and the convenience of off-road parking.