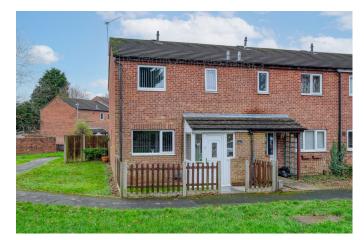

## Fordbridge Close, Headless Cross, Redditch B97 5AU

Offers In Region Of £230,000

- · Beautifully Presented End Terrace House
- Three Bedrooms

Spacious Lounge

- Modern Kitchen/ Diner
- · Modern Shower Room and Guest WC
- · Attractive Rear Garden

A beautifully presented three-bedroom end-terrace property located in Headless Cross. This home features well-proportioned accommodation, an attractive rear garden, and the convenience of off-road parking.