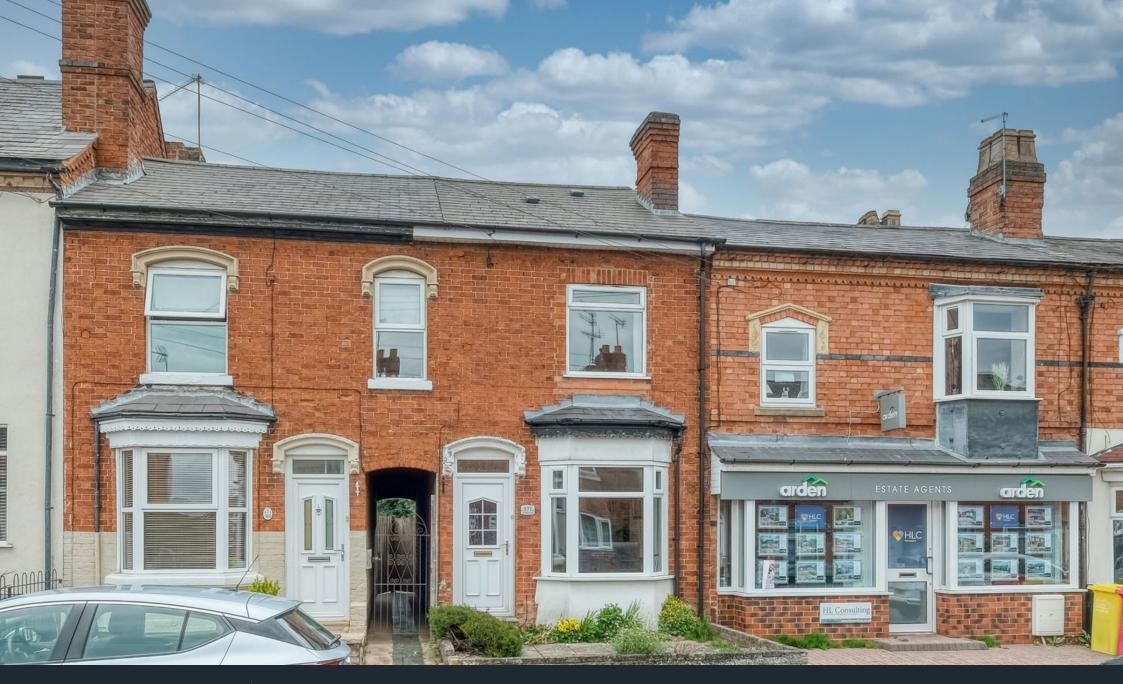

## Evesham Road, Crabbs Cross, Redditch B97 5JA

Offers In Region Of £180,000

The accommodation briefly comprises:- A front aspect lounge with feature fireplace, a second reception/dining room, a fitted kitchen with space for free standing appliances, access to the rear garden and through to the family bathroom. The bathroom has a bath with shower over, wash basin and WC. A rising staircase leads to the first floor and offers the master bedroom with front aspect window, a second double bedroom and a third bedroom of single occupancy.

Outside - The front aspect of the property is approached by a low maintenance fore garden, access to the main residence and gated access to the rear. The rear garden offers a delightful space to dine or entertain with a decked seating area, neatly maintained lawn with well stocked boarders and fenced boundaries.

· Mid Terrace House

For more information on this house or to arrange a viewing please call the office on:

Alternatively, you can scan the QR to view all of the details of this property online.