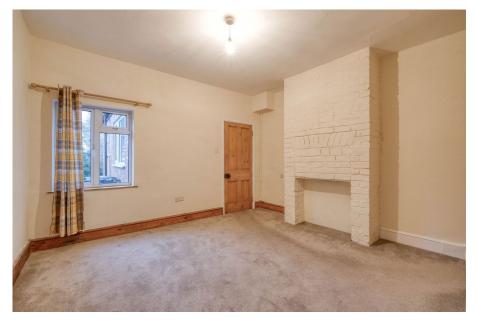

## Evesham Road, Crabbs Cross, Redditch B97 5JA

Offers In Region Of £180,000

The accommodation briefly comprises:- A front aspect lounge with feature fireplace, a second reception/dining room, a fitted kitchen with space for free standing appliances, access to the rear garden and through to the family bathroom. The bathroom has a bath with shower over, wash basin and WC. A rising staircase leads to the first floor and offers the master bedroom with front aspect window, a second double bedroom and a third bedroom of single occupancy.

Master Bedroom - 3.83m x 3.4m (12'6" x 11'1")

**Bedroom 2** - 3.5m x 2.88m (11'5" x 9'5")

**Bedroom 3** - 2.61m x 1.85m (8'6" x 6'0")

Please read the following: These particulars are for general guidance only and are based on information supplied and approved by the seller. Complete accuracy cannot be guaranteed and may be subject to errors and/or omissions. They do not constitute a contract or part of a contract in any way. We are not surveyors or conveyancing experts therefore we cannot and do not comment on the condition, issues relating to title or other legal issues that may affect this property. Interested parties should employ their own professionals to make enquiries before carrying out any transactional decisions. Photographs are provided for illustrative purposes only and the items shown in these are not necessarily included in the sale, unless specifically stated. The mention of any fixtures, fittings and/or appliances does not imply that they are in full efficient working order and they have not been tested. All dimensions are approximate. We are not liable for any loss arising from the use of these details.