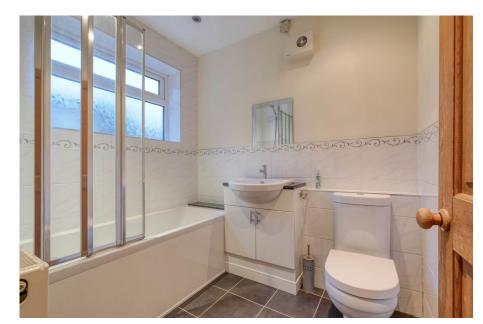

## Evesham Road, Crabbs Cross, Redditch B97 5JA

Offers In Region Of £180,000

The accommodation briefly comprises:- A front aspect lounge with feature fireplace, a second reception/dining room, a fitted kitchen with space for free standing appliances, access to the rear garden and through to the family bathroom. The bathroom has a bath with shower over, wash basin and WC. A rising staircase leads to the first floor and offers the master bedroom with front aspect window, a second double bedroom and a third bedroom of single occupancy.

**Lounge** - 3.97m x 3.82m (13'0" x 12'6") max **Dining Room** - 4.52m x 3.79m (14'9" x 12'5") max

**Kitchen** - 4.12m x 2.27m (13'6" x 7'5")

Bathroom - 2.27m x 1.88m (7'5" x 6'2")

Stairs To First Floor Landing