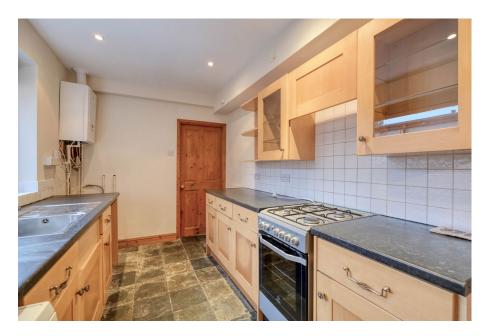

## Evesham Road, Crabbs Cross, Redditch B97 5JA

Offers In Region Of £180,000

The accommodation briefly comprises:- A front aspect lounge with feature fireplace, a second reception/dining room, a fitted kitchen with space for free standing appliances, access to the rear garden and through to the family bathroom. The bathroom has a bath with shower over, wash basin and WC. A rising staircase leads to the first floor and offers the master bedroom with front aspect window, a second double bedroom and a third bedroom of single occupancy.

**Lounge** - 3.97m x 3.82m (13'0" x 12'6") max **Dining Room** - 4.52m x 3.79m (14'9" x 12'5") max

**Kitchen** - 4.12m x 2.27m (13'6" x 7'5")

Bathroom - 2.27m x 1.88m (7'5" x 6'2")

Stairs To First Floor Landing