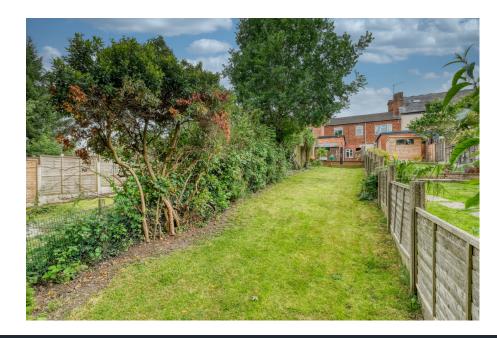

Outside - The front aspect of the property is approached by a low maintenance fore garden, access to the main residence and gated access to the rear. The rear garden offers a delightful space to dine or entertain with a decked seating area, neatly maintained lawn with well stocked boarders and fenced boundaries.