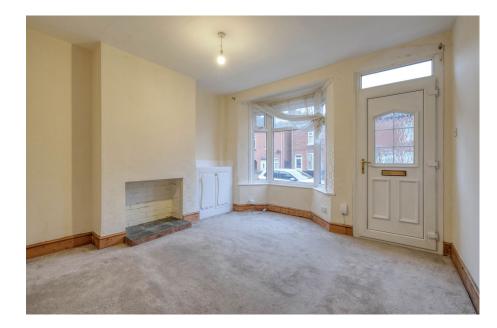

## Evesham Road, Crabbs Cross, Redditch B97 5JA

Offers In Region Of £180,000

The accommodation briefly comprises:- A front aspect lounge with feature fireplace, a second reception/dining room, a fitted kitchen with space for free standing appliances, access to the rear garden and through to the family bathroom. The bathroom has a bath with shower over, wash basin and WC. A rising staircase leads to the first floor and offers the master bedroom with front aspect window, a second double bedroom and a third bedroom of single occupancy.

**Lounge** - 3.97m x 3.82m (13'0" x 12'6") max **Dining Room** - 4.52m x 3.79m (14'9" x 12'5") max

**Kitchen** - 4.12m x 2.27m (13'6" x 7'5")

Bathroom - 2.27m x 1.88m (7'5" x 6'2")

Stairs To First Floor Landing