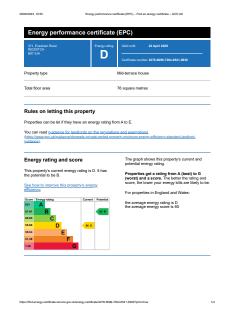

## Evesham Road, Redditch Ground Floor First Floor Bedroom 3 Bedroom 2 Total Area Approx. 79.3 Sq M. 853.6 Sq Ft

- No Upward Chain
- Popular Location
- · Pleasant Rear Garden
- Two Reception Rooms
- Ground Floor Bathroom
- · Three Bedrooms