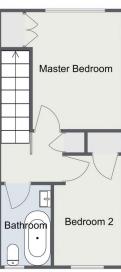

## Devonport Close, Redditch Ground Floor

## First Floor

Total Area Approx 54.7 Sq M 588.78 Sq Ft (Not including garage)

Garage

For illustrative purposes only. Decorative finishes, fixtures & fittings do not represent the current state of the property. Measurements are approximate & not to scale. Floor Plans made using RoomSketcher.