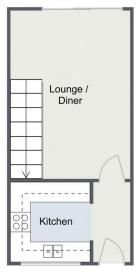

## Devonport Close, Redditch Ground Floor

## First Floor

Total Area Approx 54.7 Sq M 588.78 Sq Ft (Not including garage)

Garage

For illustrative purposes only. Decorative finishes, fixtures & fittings do not represent the current state of the property. Measurements are approximate & not to scale. Floor Plans made using RoomSketcher.