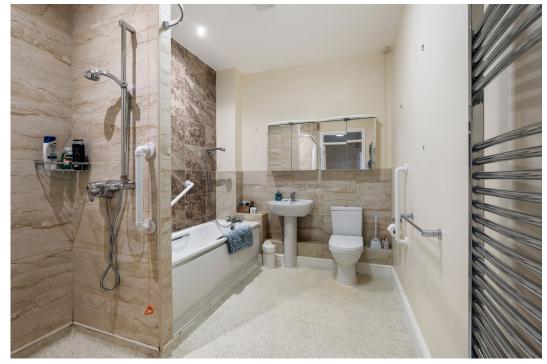

Access is gained via a communal entrance which leads to your front door.

The apartment features a spacious hallway, a combined lounge and dining area, a well-appointed kitchen which is equipped with ample storage, an integrated fridge-freezer and a built-in oven, making it both functional and stylish. The lounge features elegant French doors that open onto your own private patio offering a seamless blend of indoor and outdoor living. In the bedroom, the space is well thought out with the benefit of built in storage. Moving across the hallway to the bathroom, featuring a walk-in shower, a bath alongside a toilet and basin.