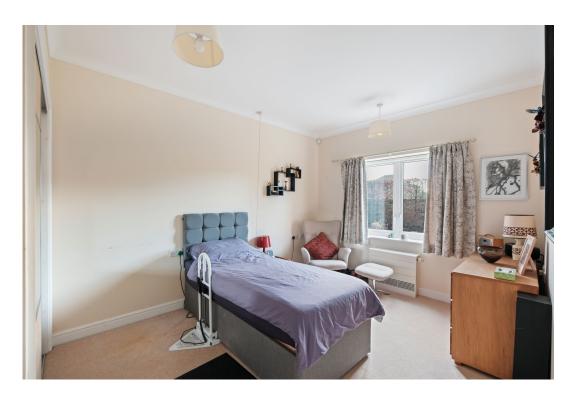

Access is gained via a communal entrance which leads to your front door.

The apartment features a spacious hallway, a combined lounge and dining area, a well-appointed kitchen which is equipped with ample storage, an integrated fridge-freezer and a built-in oven, making it both functional and stylish. The lounge features elegant French doors that open onto your own private patio offering a seamless blend of indoor and outdoor living. In the bedroom, the space is well thought out with the benefit of built in storage. Moving across the hallway to the bathroom, featuring a walk-in shower, a bath alongside a toilet and basin.