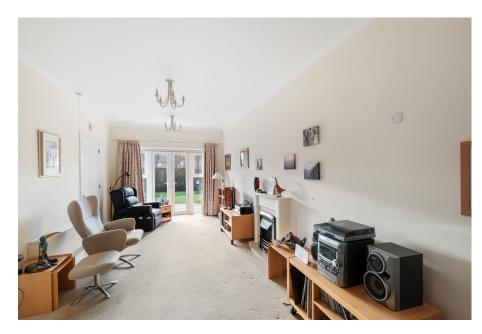

Access is gained via a communal entrance which leads to your front door.

The apartment features a spacious hallway, a combined lounge and dining area, a well-appointed kitchen which is equipped with ample storage, an integrated fridge-freezer and a built-in oven, making it both functional and stylish. The lounge features elegant French doors that open onto your own private patio offering a seamless blend of indoor and outdoor living. In the bedroom, the space is well thought out with the benefit of built in storage. Moving across the hallway to the bathroom, featuring a walk-in shower, a bath alongside a toilet and basin.

Private Patio

Ground Floor Apartment

· Social Activities

No Onward Chain

• One Bedroom Apartment

For more information on this house or to arrange a viewing please call the office on: