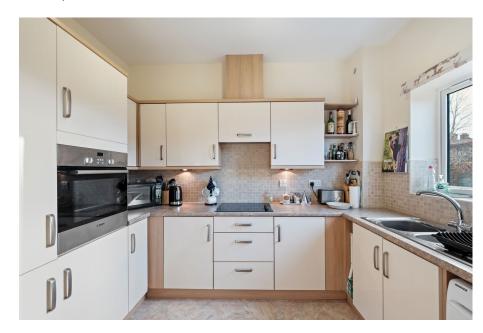

Access is gained via a communal entrance which leads to your front door.

The apartment features a spacious hallway, a combined lounge and dining area, a well-appointed kitchen which is equipped with ample storage, an integrated fridge-freezer and a built-in oven, making it both functional and stylish. The lounge features elegant French doors that open onto your own private patio offering a seamless blend of indoor and outdoor living. In the bedroom, the space is well thought out with the benefit of built in storage. Moving across the hallway to the bathroom, featuring a walk-in shower, a bath alongside a toilet and basin.