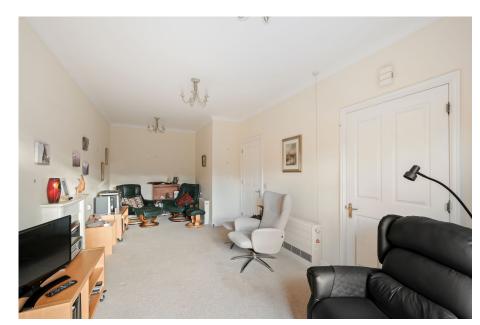

Access is gained via a communal entrance which leads to your front door.

The apartment features a spacious hallway, a combined lounge and dining area, a well-appointed kitchen which is equipped with ample storage, an integrated fridge-freezer and a built-in oven, making it both functional and stylish. The lounge features elegant French doors that open onto your own private patio offering a seamless blend of indoor and outdoor living. In the bedroom, the space is well thought out with the benefit of built in storage. Moving across the hallway to the bathroom, featuring a walk-in shower, a bath alongside a toilet and basin.

Private Patio

Ground Floor Apartment

· Social Activities

No Onward Chain

• One Bedroom Apartment

For more information on this house or to arrange a viewing please call the office on: