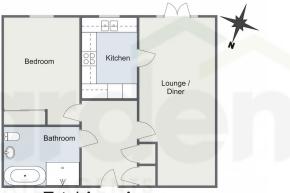

## Eastbank Court, Worcester

Total Area Approx 59.8 Sq M 643.7 Sq Ft

> For illustrative purposes only. Decorative finishes, fixtures & fittings do not present the current state of the property. Measurements are approximate & not to scale