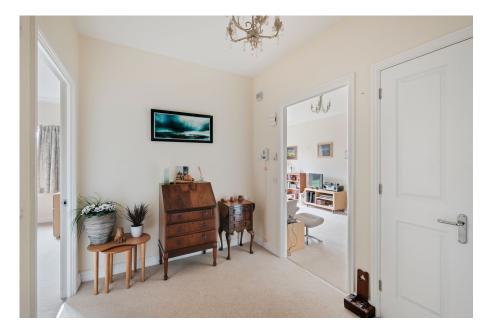

Access is gained via a communal entrance which leads to your front door.

The apartment features a spacious hallway, a combined lounge and dining area, a well-appointed kitchen which is equipped with ample storage, an integrated fridge-freezer and a built-in oven, making it both functional and stylish. The lounge features elegant French doors that open onto your own private patio offering a seamless blend of indoor and outdoor living. In the bedroom, the space is well thought out with the benefit of built in storage. Moving across the hallway to the bathroom, featuring a walk-in shower, a bath alongside a toilet and basin.