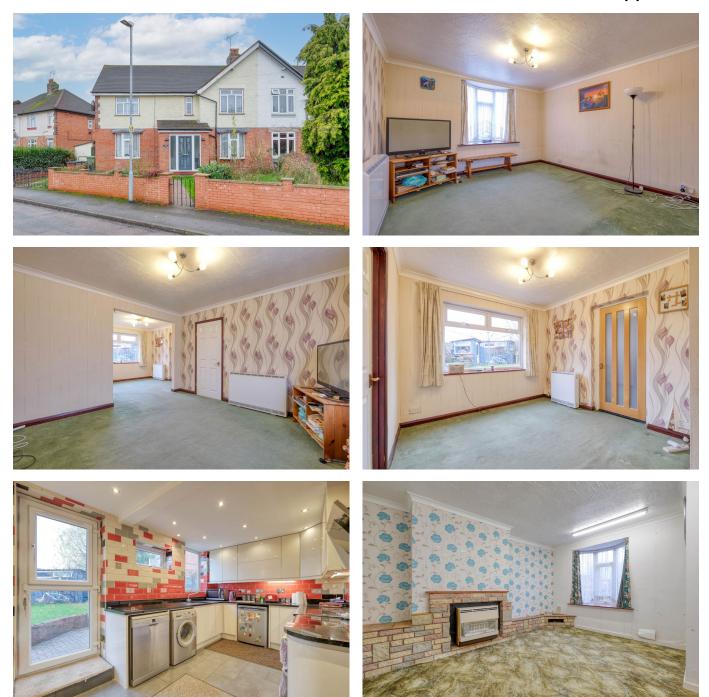

## Kingsley Avenue, Lakeside, Redditch B98 8PL

£250,000

🍋 4 🚰 1 🚘 2

For more information on this house or to arrange a viewing please call the office on:

01527 540 654

Alternatively, you can scan the QR to view all of the details of this property online.

- Extended Sem-Detached House
- Sitting Room
- Modern Bathroom
- Bathroom and Guest WC

Ground Floor

Off Road Parking

- Four Well-Proportioned Bedrooms
- Open Plan Lounge and Dining Room
- Utility
- Good-Sized Rear Garden
- No Upward Chain

A deceptively spacious extended four-bedroom semi-detached house in Lakeside, offered with no upward chain. This property offers generous living spaces that would benefit from some cosmetic updating, a good-sized rear garden, and off-road parking.