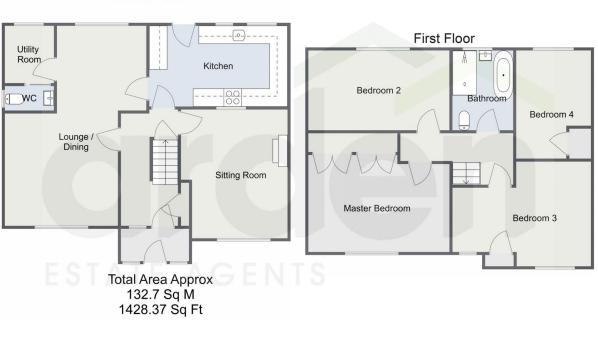

Kingsley Avenue, Redditch

For illustrative purposes only. Decorative finishes, fixtures & fittings do not represent the current state of the property. Measurements are approximate & not to scale. Floor Plans made using RoomSketcher.