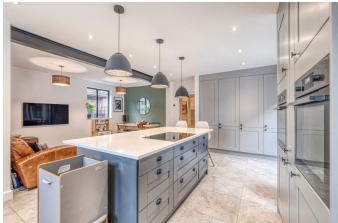

- · Electric Car Charging Point
- · Open Plan Kitchen / Diner / Family Room
- Lounge
- 2311 SQFT

•

This impressive 5/6-bedroom dormer bungalow is situated in a quiet cul-de-sac in the desirable area of Wythall, offering versatile and spacious living accommodations perfect for families or those seeking the flexibility of single-level living with additional upstairs space. With a driveway for two cars and an electric car charging point, the property combines modern convenience with tranquil surroundings.