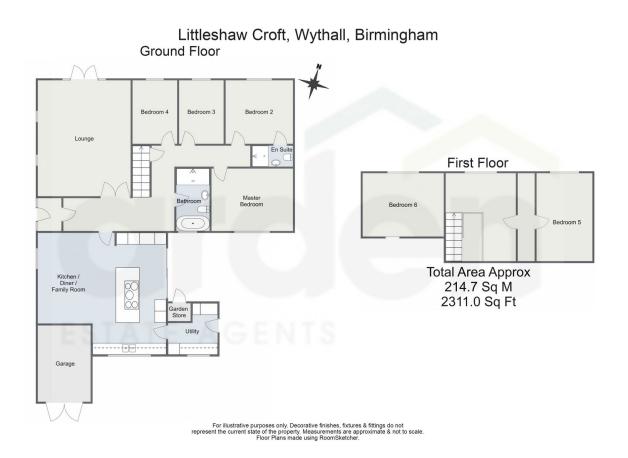

## Littleshaw Croft, Wythall, Birmingham, B47 6EX

£625,000 Page 5 = 2 = 1

- 5/6 Bedroom Detached Bungalow
- Situated In A Sought After Location
- Underfloor Heating In The Kitchen
- Driveway & Garage
- .

- · Electric Car Charging Point
- · Open Plan Kitchen / Diner / Family Room
- Lounge
- 2311 SQFT

•

This impressive 5/6-bedroom dormer bungalow is situated in a quiet cul-de-sac in the desirable area of Wythall, offering versatile and spacious living accommodations perfect for families or those seeking the flexibility of single-level living with additional upstairs space. With a driveway for two cars and an electric car charging point, the property combines modern convenience with tranquil surroundings.