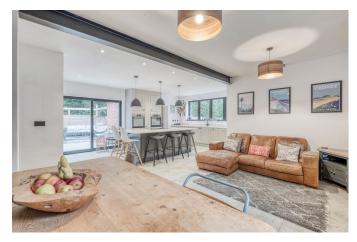

## Littleshaw Croft, Wythall, Birmingham, B47 6EX

£625,000 Page 5 = 2 = 1

- 5/6 Bedroom Detached Bungalow
- Situated In A Sought After Location
- Underfloor Heating In The Kitchen
- Driveway & Garage
- .

- · Electric Car Charging Point
- · Open Plan Kitchen / Diner / Family Room
- Lounge
- 2311 SQFT

•

This impressive 5/6-bedroom dormer bungalow is situated in a quiet cul-de-sac in the desirable area of Wythall, offering versatile and spacious living accommodations perfect for families or those seeking the flexibility of single-level living with additional upstairs space. With a driveway for two cars and an electric car charging point, the property combines modern convenience with tranquil surroundings.