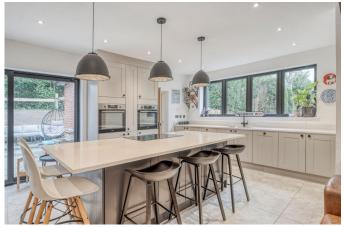

- · Electric Car Charging Point
- · Open Plan Kitchen / Diner / Family Room
- Lounge
- 2311 SQFT

•

This impressive 5/6-bedroom dormer bungalow is situated in a quiet cul-de-sac in the desirable area of Wythall, offering versatile and spacious living accommodations perfect for families or those seeking the flexibility of single-level living with additional upstairs space. With a driveway for two cars and an electric car charging point, the property combines modern convenience with tranquil surroundings.