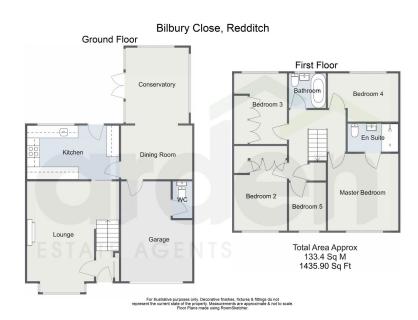

## Bilbury Close, Walkwood, Redditch B97 5XN

Offers Over £300,000

- · Extended Semi-Detached House
- · Two Reception Rooms and Conservatory
- Bathroom, En-Suite and **Downstairs WC**
- Ample Off Road Parking

- Five Well Proportioned Bedrooms
- · Modern Kitchen
- Private Aspect Rear Garden
- Integral Garage

An extended and beautifully presented five bedroom semidetached house, situated in Walkwood. The property offers generously-proportioned accommodation, a private rear garden, ample driveway parking and integral garage.