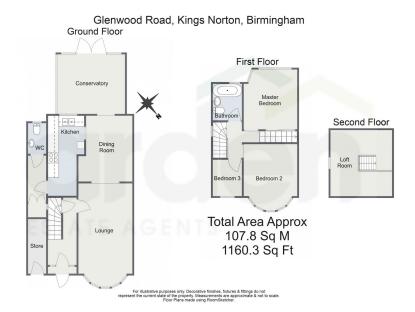

It's who you move with.

Three Bedrooms

Lounge

Kitchen

• Dining Room

Conservatory

• Downstairs WC

• Family Bathroom

Rear Garden

• Off Road Parking

 Secured Porch and Entrance Hall

Introducing this charming and well-appointed three-bedroom semi-detached family home, perfectly located on a tranquil road in Kings Norton, Birmingham. This delightful property features off-road parking, a spacious lounge complemented by a separate dining room, a practical kitchen, and a bright conservatory. Additionally, the home boasts a stylish and modern family bathroom and a beautifully maintained rear garden.