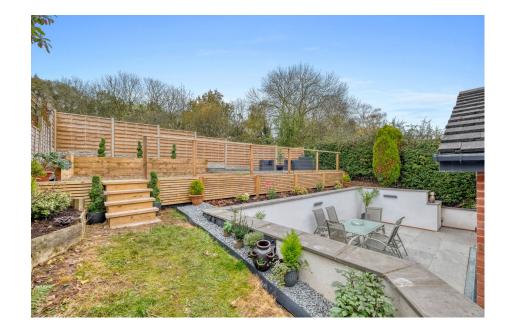

- Four Double Bedrooms
- Stunning Open Plan Kitchen/ Diner
- Stylish, Contemporary Interiors
- Driveway and Garage
- Viewing Recommended

This beautifully designed, spacious four-bedroom detached family home has been thoughtfully extended to provide 1,805 square feet of modern, stylish living space. Located in Church Hill North, it enjoys a wonderfully landscaped garden with a private outlook, backing onto woodland.