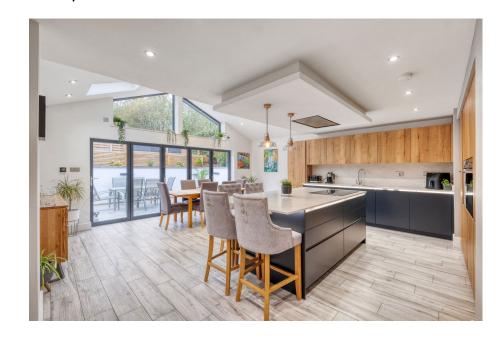

- Four Double Bedrooms
- Stunning Open Plan Kitchen/ Diner
- Stylish, Contemporary Interiors
- Driveway and Garage
- Viewing Recommended

This beautifully designed, spacious four-bedroom detached family home has been thoughtfully extended to provide 1,805 square feet of modern, stylish living space. Located in Church Hill North, it enjoys a wonderfully landscaped garden with a private outlook, backing onto woodland.