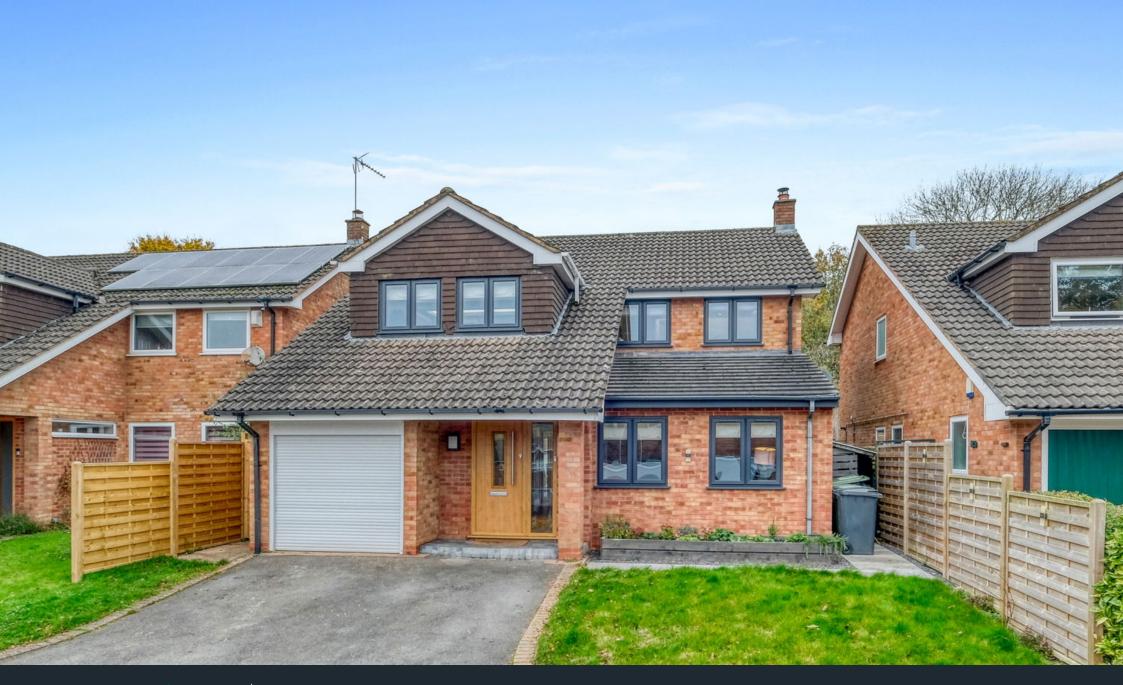

- Four Double Bedrooms
- Stunning Open Plan Kitchen/ Diner
- Stylish, Contemporary Interiors
- Driveway and Garage
- Viewing Recommended

This beautifully designed, spacious four-bedroom detached family home has been thoughtfully extended to provide 1,805 square feet of modern, stylish living space. Located in Church Hill North, it enjoys a wonderfully landscaped garden with a private outlook, backing onto woodland.