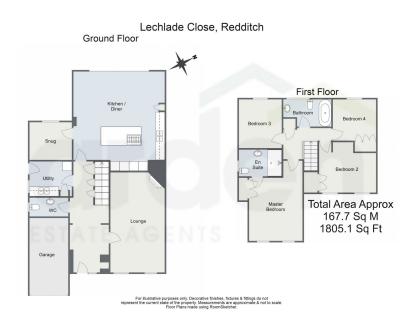

- Four Double Bedrooms
- Stunning Open Plan Kitchen/ Diner
- Stylish, Contemporary Interiors
- Driveway and Garage
- Viewing Recommended

This beautifully designed, spacious four-bedroom detached family home has been thoughtfully extended to provide 1,805 square feet of modern, stylish living space. Located in Church Hill North, it enjoys a wonderfully landscaped garden with a private outlook, backing onto woodland.