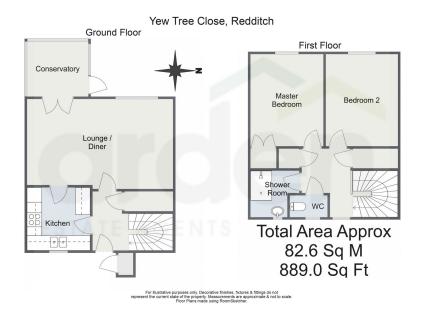

## Yew Tree Close, Batchley, Redditch B97 6SD Offers Over £190,000

- Well-Maintained End Terrace
  Two Double Bedrooms
  House
- Modern Breakfast Kitchen
  Spacious Lounge/ Diner
- Conservatory
- Low Maintenance Rear Garden
- No Upward Chain

Accessible Shower Room

2 🚰 1 🚍 1

Off Road Parking

A neatly maintained two-bedroom end-terrace home, offered with no upward chain and located in the Batchley area. This property offers well-proportioned accommodation, a generously sized, low-maintenance rear garden, and off-road parking.