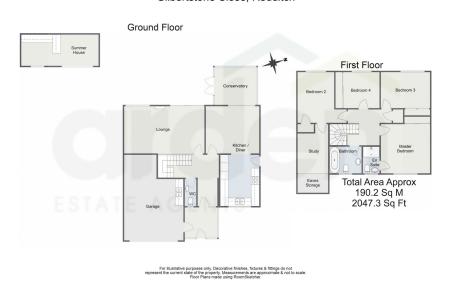

## Gilbertstone Close, Southcrest, Redditch B98 7NQ

Offers In Region Of £450,000

- Wonderfully Situated Detached Home
- Separate Study

- Four Well-Proportioned Bedrooms
- Spacious Lounge
- Open Plan Kitchen and Dining
  Conservatory Room
- Bathroom, En-Suite and Guest WC
- Attractive Landscaped Garden
- Driveway Parking and Double
  Sought After Position Garage

A wonderfully situated four bedroom detached family home, situated in a sought after location in Southcrest. The property offers generously proportioned and beautifully presented accommodation, an attractive landscaped rear garden with summerhouse, driveway parking and an integral double garage.