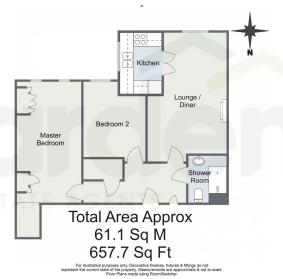

It's who you move with.

 Over 60s Retirement Complex

Two Bedrooms

Entrance Hall

• Lounge / Diner

Kitchen

· Shower Room

Parking Area

## \*\*Over 60s Retirement Complex\*\*

Introducing this well presented, two bedroom apartment offering an all electric apartment, parking area for the residents, kitchen, size able lounge / diner, communal spaces and a shower room situated in Rednal, Birmingham.