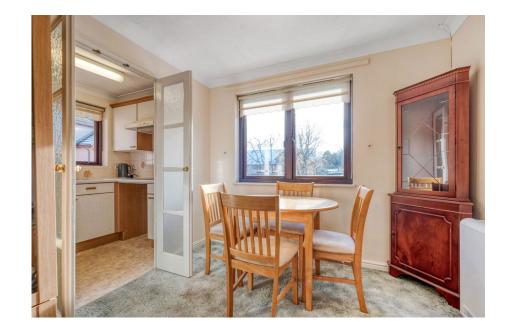

It's who you move with.

 Over 60s Retirement Complex

Two Bedrooms

Entrance Hall

• Lounge / Diner

Kitchen

· Shower Room

Parking Area

## \*\*Over 60s Retirement Complex\*\*

Introducing this well presented, two bedroom apartment offering an all electric apartment, parking area for the residents, kitchen, size able lounge / diner, communal spaces and a shower room situated in Rednal, Birmingham.