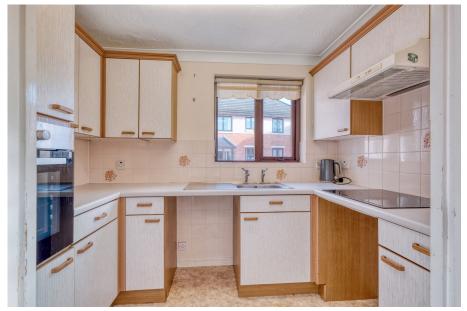

It's who you move with.

 Over 60s Retirement Complex

Two Bedrooms

Entrance Hall

• Lounge / Diner

Kitchen

· Shower Room

Parking Area

## \*\*Over 60s Retirement Complex\*\*

Introducing this well presented, two bedroom apartment offering an all electric apartment, parking area for the residents, kitchen, size able lounge / diner, communal spaces and a shower room situated in Rednal, Birmingham.