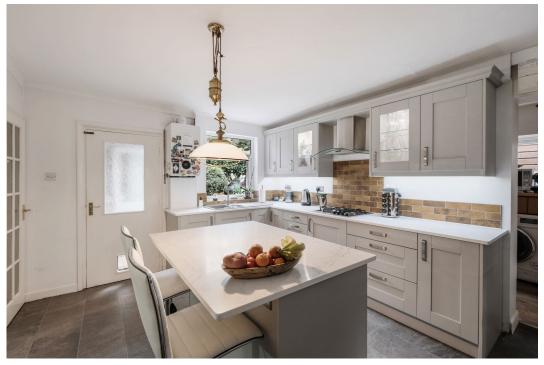

At the rear of the property, the bright and modern kitchen has been thoughtfully updated, offering ample countertop space, sleek cabinetry, and built in appliances. The utility and downstairs bathroom are conveniently located off the kitchen catering to your needs. The kitchen leads out to a private, enclosed garden—a perfect outdoor haven for dining al fresco or simply enjoying a peaceful retreat.