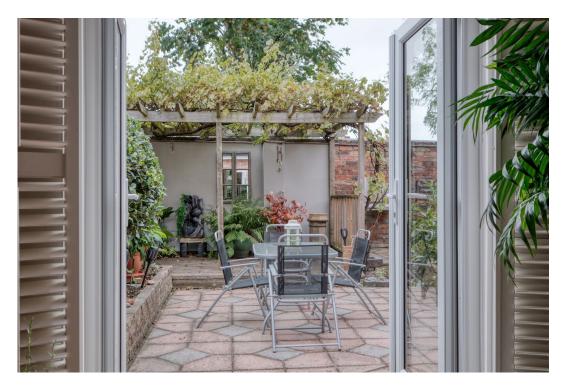

At the rear of the property, the bright and modern kitchen has been thoughtfully updated, offering ample countertop space, sleek cabinetry, and built in appliances. The utility and downstairs bathroom are conveniently located off the kitchen catering to your needs. The kitchen leads out to a private, enclosed garden—a perfect outdoor haven for dining al fresco or simply enjoying a peaceful retreat.

Upstairs, the property boasts three bedrooms and a bathroom. The property also has a cellar, covering the square footage of the two reception rooms and would make a great conversion opportunity. Outside, the property offers a gorgeous private rear garden laid to patio adding to the home's charm. There is also two parking spaces for the property - a rare find in period properties. This period home's stylish blend of timeless features and contemporary updates makes it the perfect family home or an exciting opportunity for those looking to settle close to the city centre.