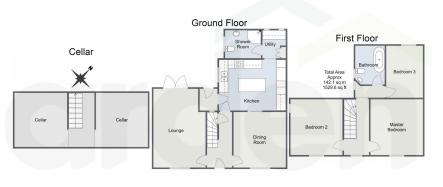

From the moment you step through the front door, you'll be greeted by a welcoming hallway that showcases the home's high ceilings. The two spacious reception rooms provide ample space for both formal entertaining and relaxed family time. The lounge, bathed in natural light from its dual aspect, features a gas fireplace that adds warmth and character, while the doors to the garden allow for entertaining to move outside during warmer months. The second reception room provides flexibility for use as a dining room, home office, or family area.

At the rear of the property, the bright and modern kitchen has been thoughtfully updated, offering ample countertop space, sleek cabinetry, and built in appliances. The utility and downstairs bathroom are conveniently located off the kitchen catering to your needs. The kitchen leads out to a private, enclosed garden—a perfect outdoor haven for dining al fresco or simply enjoying a peaceful retreat.

Upstairs, the property boasts three bedrooms and a bathroom. The property also has a cellar, covering the square footage of the two reception rooms and would make a great conversion opportunity. Outside, the property offers a gorgeous private rear garden laid to patio adding to the home's charm. There is also two parking spaces for the property - a rare find in period properties. This period home's stylish blend of timeless features and contemporary updates makes it the perfect family home or an exciting opportunity for those looking to settle close to the city centre.

#### Wood Terrace, Worcester

coses only. Decorative finishes, fixtures & fittings do not of the property. Measurements are approximate & not to sca