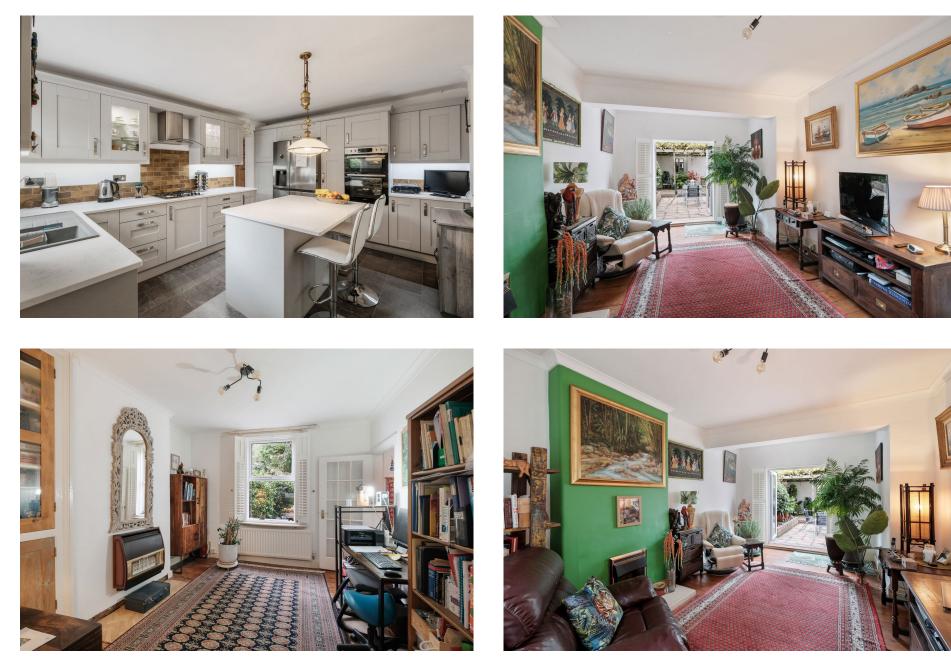

From the moment you step through the front door, you'll be greeted by a welcoming hallway that showcases the home's high ceilings. The two spacious reception rooms provide ample space for both formal entertaining and relaxed family time. The lounge, bathed in natural light from its dual aspect, features a gas fireplace that adds warmth and character, while the doors to the garden allow for entertaining to move outside during warmer months. The second reception room provides flexibility for use as a dining room, home office, or family area.

At the rear of the property, the bright and modern kitchen has been thoughtfully updated, offering ample countertop space, sleek cabinetry, and built in appliances. The utility and downstairs bathroom are conveniently located off the kitchen catering to your needs. The kitchen leads out to a private, enclosed garden—a perfect outdoor haven for dining al fresco or simply enjoying a peaceful retreat.