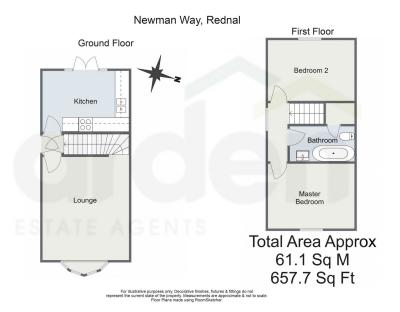

It's who you move with.

• Two Bedrooms

• Spacious Lounge / Diner

Kitchen

Family Bathroom

• Front and Rear Garden

• Off Road Parking

• Entrance Hall

• Close to Amenities

Presenting a beautifully maintained two-bedroom semidetached home, featuring a bright and spacious lounge/diner, a well-appointed kitchen, a family bathroom, low-maintenance rear garden, and convenient off-road parking. Ideally located in Rednal, Birmingham.