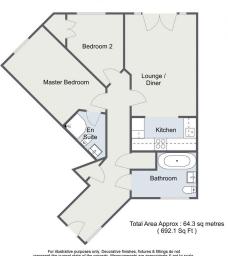

It's who you move with.

- Modern Second Floor Apartment
- Two Double Bedrooms
- Spacious Lounge with Juliette Balcony
- Modern Kitchen
- Bathroom and En-Suite to Master
- · Ample Storage
- Allocated and Visitor Parking Well Maintained Communal Grounds
- Popular Location
  Long Lease

## Hedgerow Close, Redditch

A beautifully presented, modern two-bedroom apartment located on the second floor in the popular area of Greenlands, Redditch. This property offers spacious living accommodations and provides one allocated parking Space