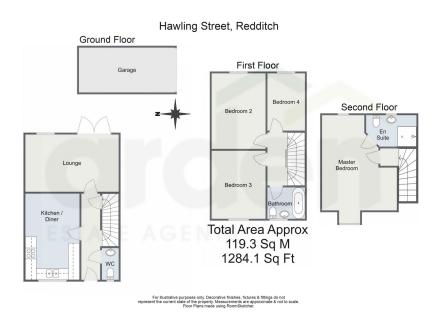

## Hawling Street, Brockhill, Redditch B97 6BQ

Offers In Region Of £300,000

- Modern Town House
- Four Well-Proportioned Bedrooms
- Modern Kitchen/ Diner
- Attractive Rear Garden
- No Upward Chain

- Three Storey
- Spacious Lounge
- Bathroom, En-Suite and Guest WC
- Detached Single Garage
- EPC B

This modern and well-presented three-bedroom townhouse, located in the sought-after Brockhill area, is offered for sale with no upward chain. Spanning three floors, the property provides spacious and versatile accommodation, complemented by an attractive low-maintenance rear garden, off-road parking, and a detached single garage.