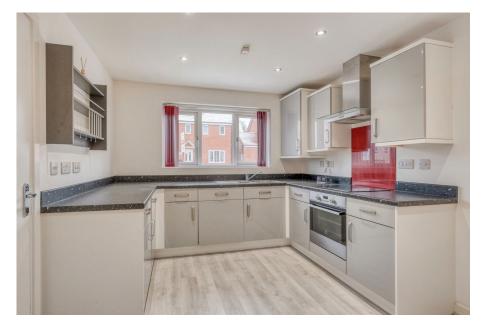

## Hawling Street, Brockhill, Redditch B97 6BQ

Offers In Region Of £300,000

- Modern Town House
- Four Well-Proportioned Bedrooms
- Modern Kitchen/ Diner
- Attractive Rear Garden
- No Upward Chain

- Three Storey
- Spacious Lounge
- Bathroom, En-Suite and Guest WC
- Detached Single Garage
- EPC B

This modern and well-presented three-bedroom townhouse, located in the sought-after Brockhill area, is offered for sale with no upward chain. Spanning three floors, the property provides spacious and versatile accommodation, complemented by an attractive low-maintenance rear garden, off-road parking, and a detached single garage.