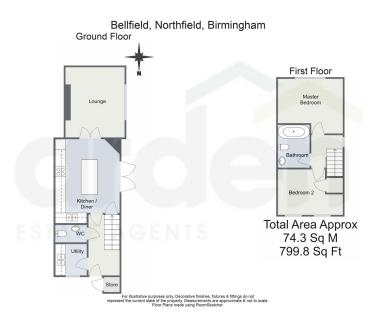

It's who you move with.

£270,000

• Two Bedrooms

 Open Plan & Modern Kitchen / Diner

Spacious Lounge

• Utility Room

Downstairs WC

Family Bathroom

Rear Garden

Off Road Parking

Rear Extended

Close to Amenities

Introducing this beautifully extended two-bedroom semidetached home, offering off-road parking, a spacious open-plan kitchen and dining area, bright lounge, utility room, downstairs WC, contemporary family bathroom, and a well-maintained rear garden. Situated in Northfield, Birmingham, this property perfectly combines modern living with comfort and convenience.