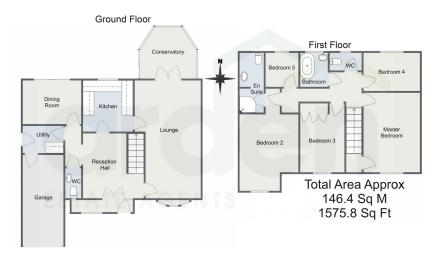

It's who you move with.

**5** 🔁 2 🚍 1

Five Bedrooms

• Expansive Lounge & Dining Room

Kitchen

Conservatory

Utility Room

· Downstairs WC

Family Bathroom & En-Suite
 Rear Garden Shower Room

Driveway for Off Road Parking

Secured Porch

Introducing this CHAIN FREE, five-bedroom, semi-detached property requiring modernisation, offering excellent potential and featuring two reception rooms, a driveway for off-road parking, a garage, a kitchen, a family bathroom, an en-suite shower room, and a rear garden. Situated in the sought-after area of Rednal, Birmingham, this home provides a fantastic opportunity for renovation and personalisation.