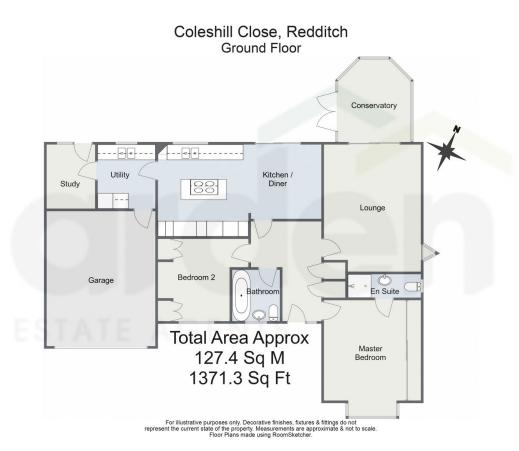

## Coleshill Close, Hunt End, Redditch B97 5UN

£460,000

- Beautifully Appointed Detached Bungalow
- Lounge, Conservatory and Study
- · Main Bathroom and En-Suite to Master
- Driveway and Garage
- Catchment for St. Augustine's High School

- · Two Double Bedrooms
- Modern Kitchen/ Diner and Separate Utility
- · Attractive Rear Garden
- · Sought After Location
- EPC D

A beautifully presented two double-bedroom detached bungalow, located in the sought-after area of Hunt End. This property boasts spacious, well-maintained accommodation, an attractive and private rear garden, ample driveway parking, and a double garage.