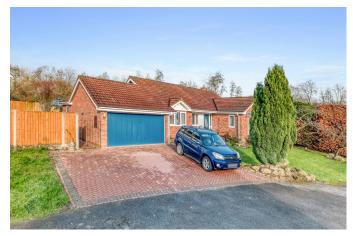

## Coleshill Close, Hunt End, Redditch B97 5UN

£460,000

- Beautifully Appointed Detached Bungalow
- Lounge, Conservatory and Study
- · Main Bathroom and En-Suite to Master
- Driveway and Garage
- Catchment for St. Augustine's High School

- · Two Double Bedrooms
- Modern Kitchen/ Diner and Separate Utility
- · Attractive Rear Garden
- · Sought After Location
- EPC D

A beautifully presented two double-bedroom detached bungalow, located in the sought-after area of Hunt End. This property boasts spacious, well-maintained accommodation, an attractive and private rear garden, ample driveway parking, and a double garage.