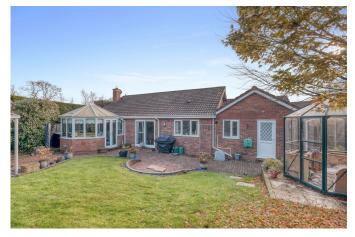

- · Two Double Bedrooms
- Modern Kitchen/ Diner and Separate Utility
- · Attractive Rear Garden
- · Sought After Location
- EPC D

A beautifully presented two double-bedroom detached bungalow, located in the sought-after area of Hunt End. This property boasts spacious, well-maintained accommodation, an attractive and private rear garden, ample driveway parking, and a double garage.