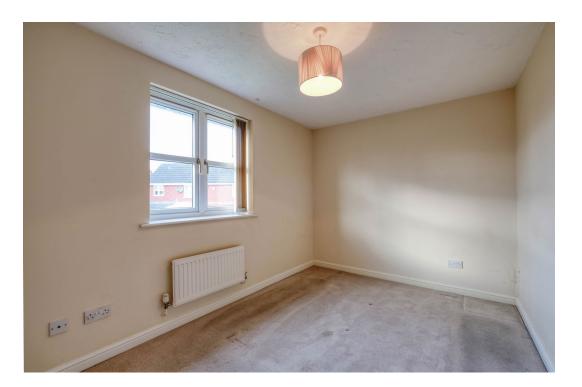

The property offers excellent potential for buyers looking to put their own stamp on a blank canvas. Inside, a quaint hallway leads you to a cozy lounge and a well-equipped kitchen/diner at the rear, featuring base and wall units, a fitted oven, hob, and fan. The kitchen also provides space for dining for added convenience. Upstairs, you'll find a spacious master bedroom and a comfortable second bedroom, complete with practical fitted storage, as well as a well presented family shower room.

## **GROUND FLOOR**

**Kitchen/Diner** - 3.83m x 2.83m (12'6" x 9'3")

**Lounge** - 2.78m x 4.28m (9'1" x 14'0")

Garage - 262m x 5.8m (859'6" x 19'0")

FIRST FLOOR

Master Bedroom - 3.86m x 2.53m (12'7" x 8'3")