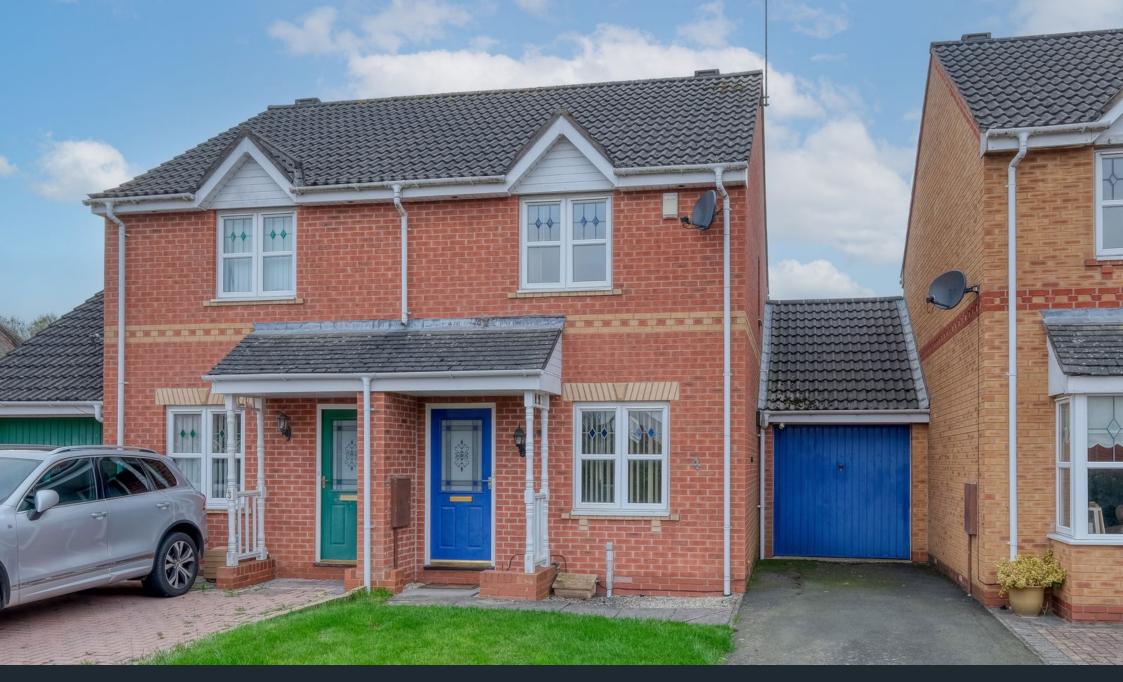

This two-bedroom semi-detached home in Brockhill, Redditch, welcomes you with a neatly presented frontage, complete with a laid lawn, tandem parking, and access to a single garage. Offered with no onward chain.

**Bedroom 2** - 2.88m x 2.96m (9'5" x 9'8") max

Shower Room - 1.89m x 1.9m (6'2" x 6'2")

- No Onward Chain
- · Two Bedroom Semi **Detached Home**
- Tandem Parking and Single Garage
- · Kitchen/Diner
- Neatly Presented Rear Garden
- · Well Presented Shower Room
- Situated in the Popular Area EPC D of Brockhill