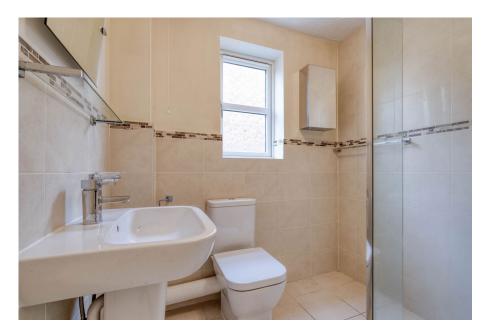

The property offers excellent potential for buyers looking to put their own stamp on a blank canvas. Inside, a quaint hallway leads you to a cozy lounge and a well-equipped kitchen/diner at the rear, featuring base and wall units, a fitted oven, hob, and fan. The kitchen also provides space for dining for added convenience. Upstairs, you'll find a spacious master bedroom and a comfortable second bedroom, complete with practical fitted storage, as well as a well presented family shower room.

**Bedroom 2** - 2.88m x 2.96m (9'5" x 9'8") max

Shower Room - 1.89m x 1.9m (6'2" x 6'2")

- No Onward Chain
- · Two Bedroom Semi **Detached Home**
- Tandem Parking and Single Garage
- · Kitchen/Diner
- Neatly Presented Rear Garden
- · Well Presented Shower Room
- Situated in the Popular Area EPC D of Brockhill