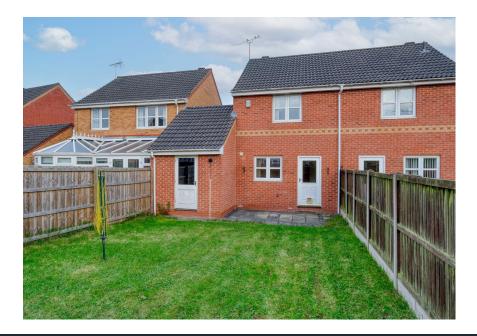

From the kitchen/diner, step out to a neatly presented garden featuring a well-maintained lawn, direct access to the garage, and a ready-laid patio area—offering a perfect canvas for a new owner to personalise and enjoy.