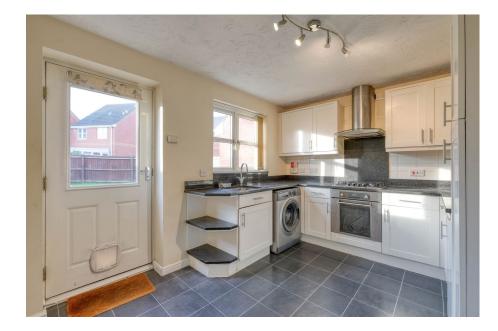

The property offers excellent potential for buyers looking to put their own stamp on a blank canvas. Inside, a quaint hallway leads you to a cozy lounge and a well-equipped kitchen/diner at the rear, featuring base and wall units, a fitted oven, hob, and fan. The kitchen also provides space for dining for added convenience. Upstairs, you'll find a spacious master bedroom and a comfortable second bedroom, complete with practical fitted storage, as well as a well presented family shower room.

## **GROUND FLOOR**

**Kitchen/Diner** - 3.83m x 2.83m (12'6" x 9'3")

**Lounge** - 2.78m x 4.28m (9'1" x 14'0")

Garage - 262m x 5.8m (859'6" x 19'0")

FIRST FLOOR

Master Bedroom - 3.86m x 2.53m (12'7" x 8'3")