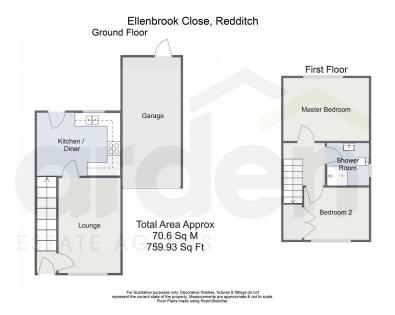

## **GROUND FLOOR**

**Kitchen/Diner** - 3.83m x 2.83m (12'6" x 9'3")

**Lounge** - 2.78m x 4.28m (9'1" x 14'0")

Garage - 262m x 5.8m (859'6" x 19'0")

FIRST FLOOR

Master Bedroom - 3.86m x 2.53m (12'7" x 8'3")

**Bedroom 2** - 2.88m x 2.96m (9'5" x 9'8") max

Shower Room - 1.89m x 1.9m (6'2" x 6'2")

- No Onward Chain
- · Two Bedroom Semi **Detached Home**
- Tandem Parking and Single Garage
- · Kitchen/Diner
- Neatly Presented Rear Garden
- · Well Presented Shower Room
- Situated in the Popular Area EPC D of Brockhill