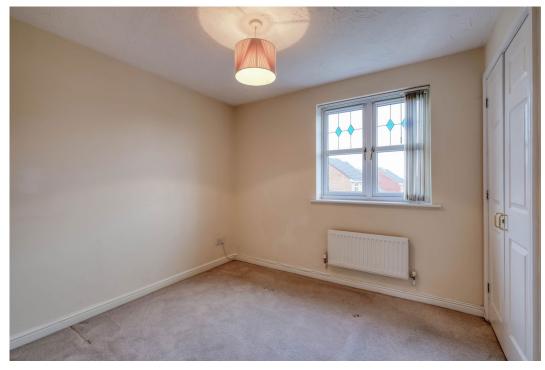

The property offers excellent potential for buyers looking to put their own stamp on a blank canvas. Inside, a quaint hallway leads you to a cozy lounge and a well-equipped kitchen/diner at the rear, featuring base and wall units, a fitted oven, hob, and fan. The kitchen also provides space for dining for added convenience. Upstairs, you'll find a spacious master bedroom and a comfortable second bedroom, complete with practical fitted storage, as well as a well presented family shower room.

**Bedroom 2** - 2.88m x 2.96m (9'5" x 9'8") max

Shower Room - 1.89m x 1.9m (6'2" x 6'2")

- No Onward Chain
- · Two Bedroom Semi **Detached Home**
- Tandem Parking and Single Garage
- · Kitchen/Diner
- Neatly Presented Rear Garden
- · Well Presented Shower Room
- Situated in the Popular Area EPC D of Brockhill