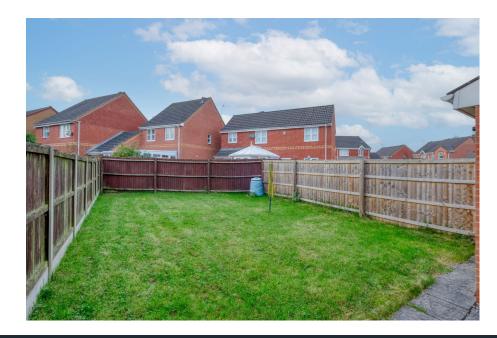

From the kitchen/diner, step out to a neatly presented garden featuring a well-maintained lawn, direct access to the garage, and a ready-laid patio area—offering a perfect canvas for a new owner to personalise and enjoy.