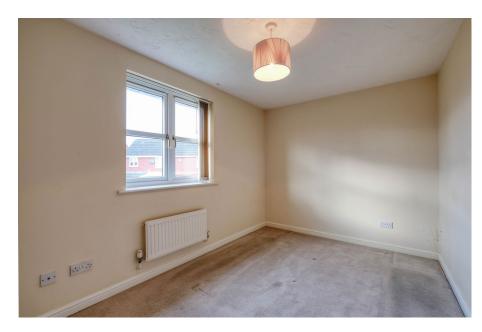

The property offers excellent potential for buyers looking to put their own stamp on a blank canvas. Inside, a quaint hallway leads you to a cozy lounge and a well-equipped kitchen/diner at the rear, featuring base and wall units, a fitted oven, hob, and fan. The kitchen also provides space for dining for added convenience. Upstairs, you'll find a spacious master bedroom and a comfortable second bedroom, complete with practical fitted storage, as well as a well presented family shower room.

**Bedroom 2** - 2.88m x 2.96m (9'5" x 9'8") max

Shower Room - 1.89m x 1.9m (6'2" x 6'2")

- No Onward Chain
- · Two Bedroom Semi **Detached Home**
- Tandem Parking and Single Garage
- · Kitchen/Diner
- Neatly Presented Rear Garden
- · Well Presented Shower Room
- Situated in the Popular Area EPC D of Brockhill