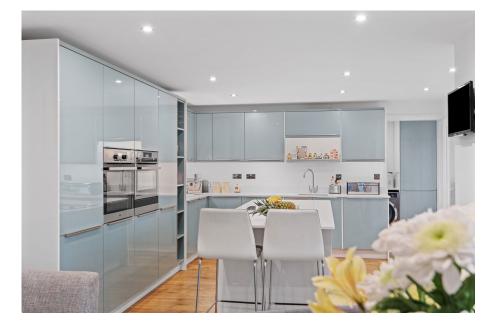

The modern kitchen is a true highlight, featuring sleek blue cabinets that offer ample storage, the design is clean and contemporary, with plenty of counter space to prepare meals. A breakfast bar with two stools provides a casual dining spot, perfect for quick meals or chatting with family and friends whilst cooking. Bifold doors open to the garden, seamlessly blending the indoor and outdoor living, and filling the space with natural light. There's plenty of room for a dining table offering a great space for family gatherings.