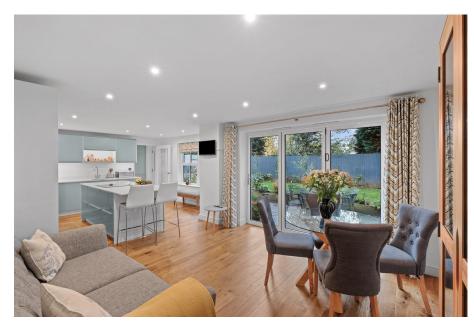

The modern kitchen is a true highlight, featuring sleek blue cabinets that offer ample storage, the design is clean and contemporary, with plenty of counter space to prepare meals. A breakfast bar with two stools provides a casual dining spot, perfect for quick meals or chatting with family and friends whilst cooking. Bifold doors open to the garden, seamlessly blending the indoor and outdoor living, and filling the space with natural light. There's plenty of room for a dining table offering a great space for family gatherings.

In addition to the kitchen, the property also features a separate dining room, prefect for more formal meals and special occasions.

From the kitchen you will have access to the utility room and boot room, designed for added practicality. The utility room offers extra storage space for laundry, plus plumbing for a washing machine and space for a tumble dryer. Adjacent to this, the boot room is the perfect spot for shoes, coats and outdoor clothing. From here you can access the garden and the side of the property, perfect for bringing in groceries. Adding to the convenience of the downstairs is a WC.