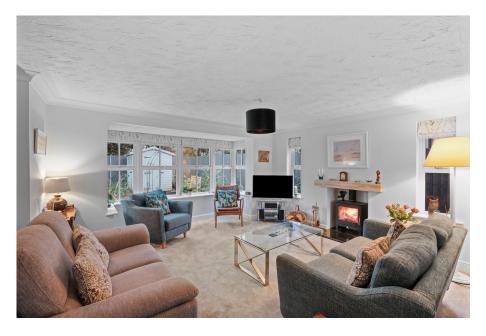

The cosy living room is a perfect retreat, featuring a charming log burner that adds warmth. The room is bathed in natural light from the beautiful box bay window, offering a picturesque view of the private garden, creating a serene and inviting atmosphere. Whether you're relaxing by the fire or enjoying the peaceful garden views, the living room is the ideal space to unwind