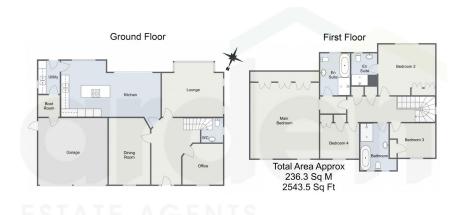

As you enter the property, you are greeted by a welcoming hallway, a spacious area that sets the tone for the rest of the home. The generous hallway leads to the modern kitchen, living room, dining room and office space.

The modern kitchen is a true highlight, featuring sleek blue cabinets that offer ample storage, the design is clean and contemporary, with plenty of counter space to prepare meals. A breakfast bar with two stools provides a casual dining spot, perfect for quick meals or chatting with family and friends whilst cooking. Bifold doors open to the garden, seamlessly blending the indoor and outdoor living, and filling the space with natural light. There's plenty of room for a dining table offering a great space for family gatherings.

In addition to the kitchen, the property also features a separate dining room, prefect for more formal meals and special occasions.

From the kitchen you will have access to the utility room and boot room, designed for added practicality. The utility room offers extra storage space for laundry, plus plumbing for a washing machine and space for a tumble dryer. Adjacent to this, the boot room is the perfect spot for shoes, coats and outdoor clothing. From here you can access the garden and the side of the property, perfect for bringing in groceries. Adding to the convenience of the downstairs is a WC.

The cosy living room is a perfect retreat, featuring a charming log burner that adds warmth. The room is bathed in natural light from the beautiful box bay window, offering a picturesque view of the private garden, creating a serene and inviting atmosphere. Whether you're relaxing by the fire or enjoying the peaceful garden views, the living room is the ideal space to unwind