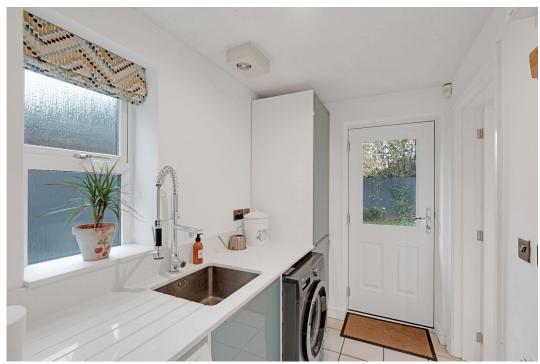

In addition to the kitchen, the property also features a separate dining room, prefect for more formal meals and special occasions.

From the kitchen you will have access to the utility room and boot room, designed for added practicality. The utility room offers extra storage space for laundry, plus plumbing for a washing machine and space for a tumble dryer. Adjacent to this, the boot room is the perfect spot for shoes, coats and outdoor clothing. From here you can access the garden and the side of the property, perfect for bringing in groceries. Adding to the convenience of the downstairs is a WC.