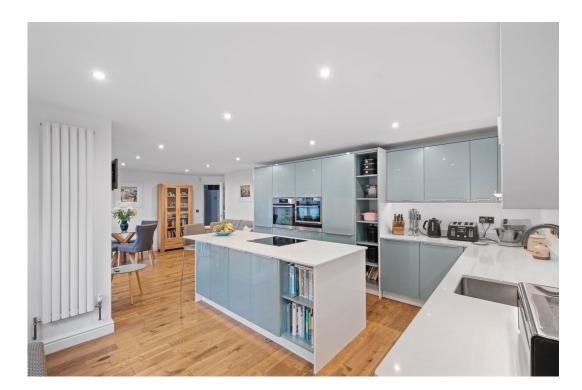

The modern kitchen is a true highlight, featuring sleek blue cabinets that offer ample storage, the design is clean and contemporary, with plenty of counter space to prepare meals. A breakfast bar with two stools provides a casual dining spot, perfect for quick meals or chatting with family and friends whilst cooking. Bifold doors open to the garden, seamlessly blending the indoor and outdoor living, and filling the space with natural light. There's plenty of room for a dining table offering a great space for family gatherings.