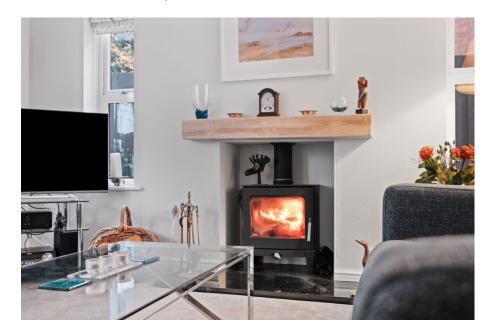

The cosy living room is a perfect retreat, featuring a charming log burner that adds warmth. The room is bathed in natural light from the beautiful box bay window, offering a picturesque view of the private garden, creating a serene and inviting atmosphere. Whether you're relaxing by the fire or enjoying the peaceful garden views, the living room is the ideal space to unwind