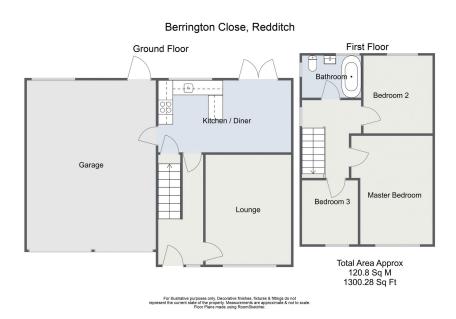

## Berrington Close, Ipsley, Redditch, B98 0TG

Offers In Region Of £335,000

- Recently Renovated Throughout
- No Onward Chain
- Sought-After Area of Ipsley
- Modern Kitchen/Diner with Breakfast Bar
- Double Garage with Potential
  Generous Driveway to Convert STP
- Three Well-Proportioned **Bedrooms**
- · Modern Family Bathroom

· Large Rear Garden

This three-bedroom detached home in a secluded, highly sought-after close in Ipsley, Redditch, has been recently renovated, ideal for those seeking a move-in-ready property. Offered with no onward chain, it includes a spacious double garage, providing excellent storage or parking options.