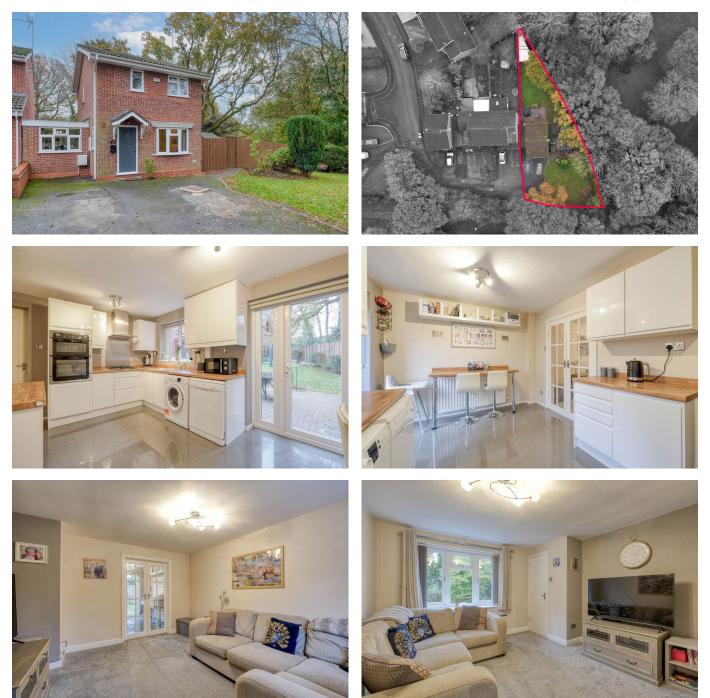

## Bascote Close, Headless Cross, Redditch B97 5XF

Offers In Region Of £325,000

🍋 3 🕒 1 🚘 1

For more information on this house or to arrange a viewing please call the office on:

01527 540 654

Alternatively, you can scan the QR to view all of the details of this property online.

- Beautifully Presented Detached House
- Lounge and Versatile Family Room
- Modern Shower Room
- Private Position
- No Upward Chain

- Three Bedrooms
- Modern Kitchen/ Diner
- Generous Front and Rear Gardens
- Potential to Extend, STPP
- Popular Location

This wonderfully appointed three-bedroom detached property occupies a spacious, private corner position in Headless Cross and is offered with no upward chain. The home offers beautifully presented interiors, generous front and rear gardens, and off-road parking, with excellent potential for extension, subject to planning permission.