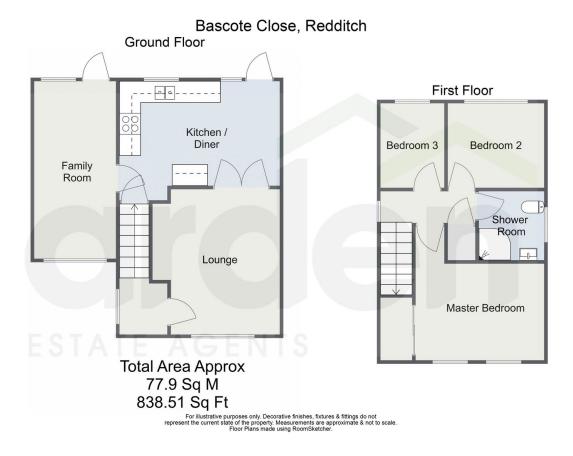

- Beautifully Presented Detached House
- Lounge and Versatile Family Room
- Modern Shower Room
- Private Position
- No Upward Chain

- Three Bedrooms
- Modern Kitchen/ Diner
- Generous Front and Rear Gardens
- Potential to Extend, STPP
- Popular Location

This wonderfully appointed three-bedroom detached property occupies a spacious, private corner position in Headless Cross and is offered with no upward chain. The home offers beautifully presented interiors, generous front and rear gardens, and off-road parking, with excellent potential for extension, subject to planning permission.