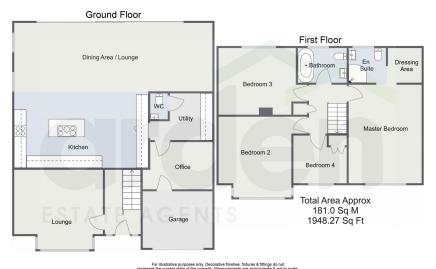

It's who you move with.

- Beautifully Appointed Executive Detached House
- · Four Well-Proportioned **Bedrooms**
- Stunning Open Plan Kitchen, Dining and Family Room
  Separate Utility, Office and Formal Lounge
- Main Bathroom, En-Suite to Master and Downstairs WC
- Stylish Interiors, Finished to an Exceptional Standard
- · Sympathetically Extended
- · Landscaped Rear Garden
- Driveway Parking and Garage Sought After Location Storage

## Byron Road, Redditch

A beautifully appointed and sympathetically extended executive detached home, located in the sought-after Headless Cross area. This property boasts spacious accommodation, stylish modern interiors finished to an exceptional standard, a generously sized landscaped rear garden, driveway parking, and an integral garage.