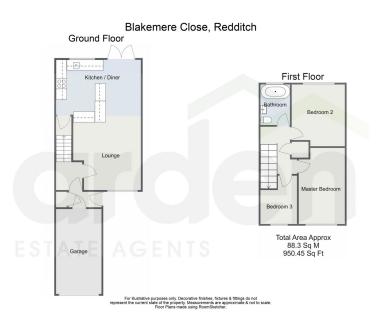

## Blakemere Close, Winyates East, Redditch B98 0LZ

Offers In Region Of £230,000

- · Beautifully Presented End Terrace
- Modern Open Plan Living
- Modern Bathroom
- · Landscaped Garden
- Viewing Recommended

- Three Bedrooms
- Stylish Interiors
- · Garage and Off Road Parking
- Ample Storage
- EPC D

A beautifully presented three-bedroom end-of-terrace home featuring stylish, modern interiors, a landscaped, low-maintenance garden, a garage, and driveway parking, located in Winyates East.